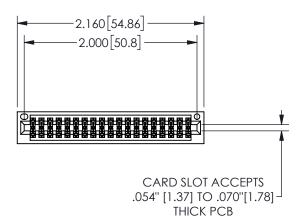

345/395 SERIES CARD EDGE CONNECTOR PART NUMBER: 345-038-542-201

YOUR CONNECTION TO QUALITY & SERVICE

**EDAC INC** TORONTO, ONTARIO CANADA

THESE DRAWINGS AND SPECIFICATIONS ARE THE PROPERTY OF EDAC INC.,AND SHALL NOT BE REPRODUCED, OR COPIED OR USED AS THE BASIS FOR THE MANUFACTURE OR SALE OF APPARATUS WITHOUT WRITTEN PERMISSION.

SECTION A\_A

.160 4.06 .330[8.38] POINT OF CARD SLOT CONTACT .370 [9.4]

ORIGINAL 1

ISSUE NUMBER

**Contact Code 558** 

Contact Code 559

**Contact Code 560** 

INSULATOR MATERIAL: THERMOPLASTIC POLYESTER, UL 94V-0 DAP MATERIAL AVAILABLE UPON REQUEST