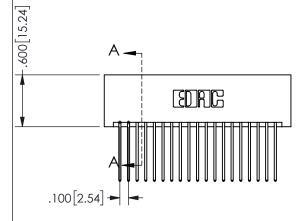

THIS IS A C.A.D. GENERATED DRAWING DO NOT MAKE MANUAL REVISIONS TO MASTER.

ISSUE NUMBER

ORIGINAL

1

<u>Contact Dimensions:</u>
542-Wire Wrap .025 Sq.(0.64 Sq.) - Tail LG=.645(16.38)
.100 (2.54) Contact Spacing x .200 (5.08) Row Spacing

SECTION A\_A

.160 4.06 .330[8.38] POINT OF CARD SLOT CONTACT .370 [9.4]

ORIGINAL 1

ISSUE NUMBER

**Contact Code 558** 

Contact Code 559

**Contact Code 560** 

INSULATOR MATERIAL: THERMOPLASTIC POLYESTER, UL 94V-0 DAP MATERIAL AVAILABLE UPON REQUEST

CONTACT MATERIAL; COPPER ALLOY CONTACT PLATING: GOLD ON THE MATING AREA, TIN PLATING ON THE CONTACT TAILS, NICKEL UNDERPLATE

345/395 SERIES CARD EDGE CONNECTOR CONTACT CODE 555,556,558,559,560 DIMENSIONS