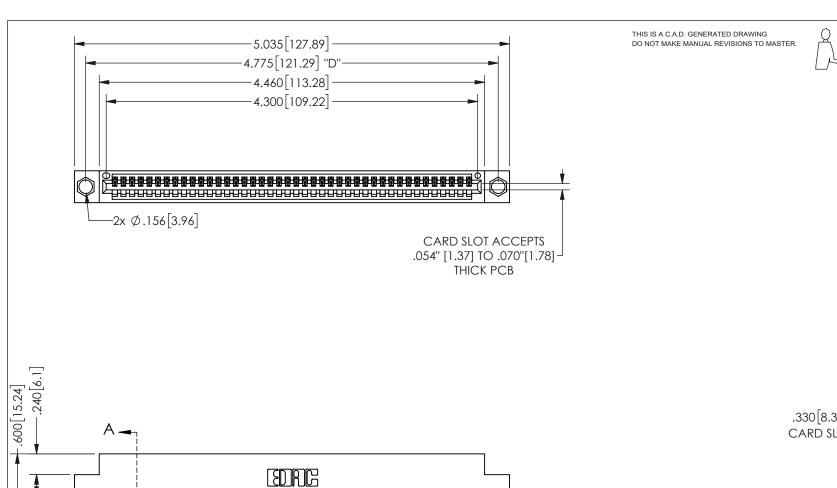

.160[4.06] .330[8.38] POINT OF CARD SLOT CONTACT .370 9.4

1

ORIGINAL

.100[2.54]

.250[6.35]

<u>Contact Dimensions:</u>
540-Wire Wrap .025 Sq.(0.64 Sq.) - Tail LG=.560(14.22)
.100 (2.54) Contact Spacing x .200 (5.08) Row Spacing

| 345/395 SERIES ( | CARD EDGE CONNECTOR |
|------------------|---------------------|
| PART NUMBER: 3   | 345-042-540-404     |

YOUR CONNECTION TO QUALITY & SERVICE

**EDAC INC** TORONTO, ONTARIO CANADA