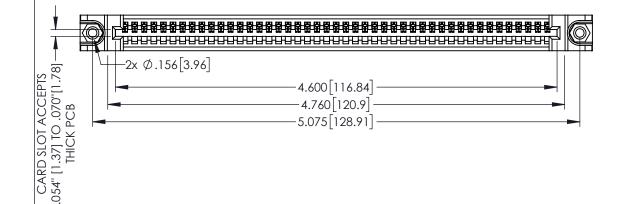

INSULATOR MATERIAL: THERMOPLASTIC PBT BLACK, UL 94V-0

CONTACT MATERIAL; COPPER TIN ALLOY CONTACT PLATING: GOLD ON THE MATING AREA, TIN PLATING ON THE CONTACT TAILS, NICKEL UNDERPLATE

345/395 SERIES CARD EDGE CONNECTOR PART NUMBER: 345-045-525-488

YOUR CONNECTION TO QUALITY & SERVICE

| ACAD REFERENCE NO. 345-ENG-MASTER |                 |           |  |
|-----------------------------------|-----------------|-----------|--|
| DRAWN: R.STA.MONICA               | DATE: <b>MA</b> | Y.16/2017 |  |
| CHECKED:                          | DATE:           |           |  |
| SCALE: 1:1                        | SHEET 1         | OF 2      |  |
| DRAWING NUMBER                    |                 | ISSUE     |  |
| 345-ENG-MASTER                    |                 | 1         |  |