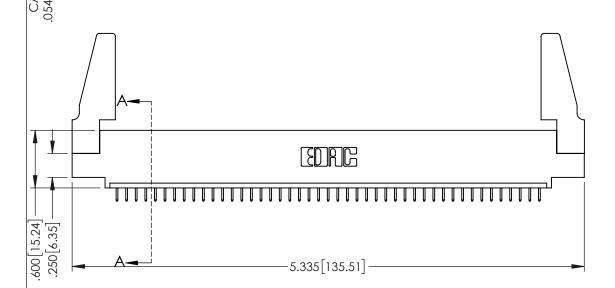

INSULATOR MATERIAL: THERMOPLASTIC PBT BLACK, UL 94V-0

CONTACT MATERIAL; COPPER TIN ALLOY CONTACT PLATING: GOLD ON THE MATING AREA, TIN PLATING ON THE CONTACT TAILS, NICKEL UNDERPLATE

345/395 SERIES CARD EDGE CONNECTOR PART NUMBER: 345-045-525-488

YOUR CONNECTION TO QUALITY & SERVICE

| ACAD REFERENCE NO. 345-ENG-MASTER |                 |           |  |
|-----------------------------------|-----------------|-----------|--|
| DRAWN: R.STA.MONICA               | DATE: <b>MA</b> | Y.16/2017 |  |
| CHECKED:                          | DATE:           |           |  |
| SCALE: 1:1                        | SHEET 1         | OF 2      |  |
| DRAWING NUMBER                    |                 | ISSUE     |  |
| 345-ENG-MASTER                    |                 | 1         |  |