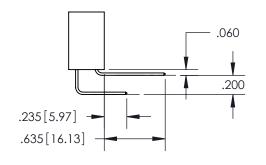

**Contact Dimensions:** 558-90 Degree Bend (Code 541 Contacts) See Sheet 2 for Contact Code 555, 556, 558, 559, 560 Dimensions

INSULATOR MATERIAL: THERMOPLASTIC PBT, UL 94V-0 CONTACT MATERIAL; COPPER TIN ALLOY CONTACT PLATING: GOLD ON THE MATING AREA, TIN PLATING ON THE CONTACT TAILS, NICKEL UNDERPLATE

ISSUE NUMBER

ORIGINAL

1

**Contact Code 558** 

**Contact Code 559** 

**Contact Code 560** 

| 345/395 SERIES CARD EDGE CONNECTOR          |
|---------------------------------------------|
| CONTACT CODE 555,556,558,559,560 DIMENSIONS |