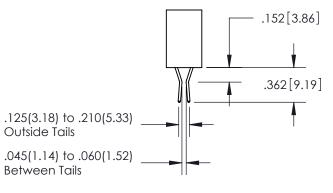

Outside Tails

Between Tails

| ACAD REFERENCE NO. 345-ENG-MASTE |                  |  |
|----------------------------------|------------------|--|
| DRAWN: R.STA.MONICA              | DATE:MAY.16/2017 |  |
| <br>CHECKED:                     | DATE:            |  |
| SCALE: 1:1                       | SHEET 2 OF 2     |  |
| DRAWING NUMBER                   | ISSUE            |  |
| 345-ENG-MASTER                   | 1                |  |
|                                  |                  |  |