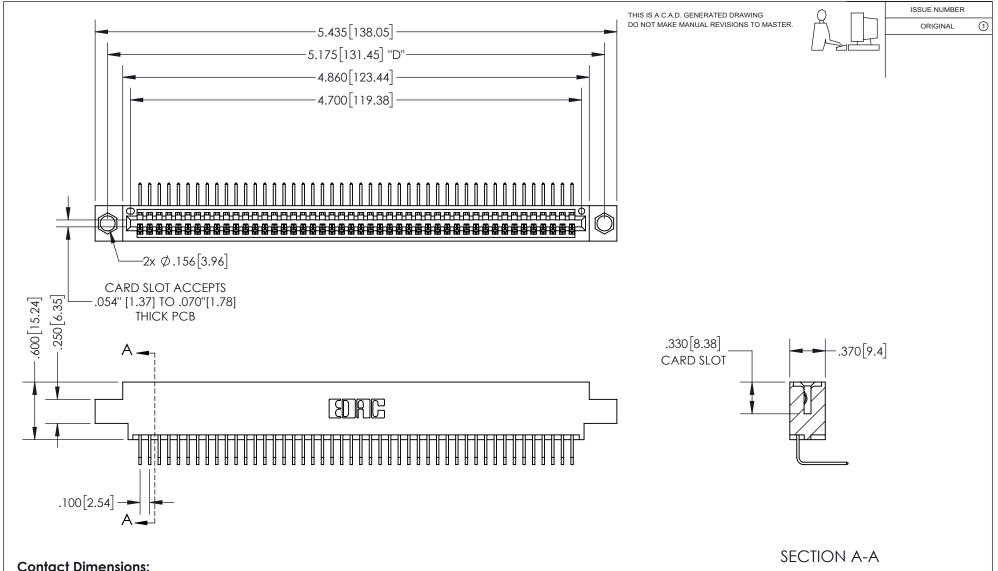

## 345/395 SERIES CARD EDGE CONNECTOR PART NUMBER: 345-046-558-604

YOUR CONNECTION TO QUALITY & SERVICE

**EDAC INC** TORONTO, ONTARIO CANADA

THESE DRAWINGS AND SPECIFICATIONS ARE THE PROPERTY OF EDAC INC., AND SHALL NOT BE REPRODUCED, OR COPIED OR USED AS THE BASIS FOR THE MANUFACTURE OR SALE OF APPARATUS WITHOUT WRITTEN PERMISSION.

| ACAD REFERENCE NO.  |        | 345-ENG-MASTER   |       |
|---------------------|--------|------------------|-------|
| DRAWN: R.STA.MONICA |        | DATE:MAY.16/2017 |       |
| CHECKED:            |        | DATE:            |       |
| SCALE:              | 1:1    | SHEET            | OF 2  |
| DRAWING             | NUMBER |                  | ISSUE |
| 345-ENG-MASTER      |        |                  | 1     |