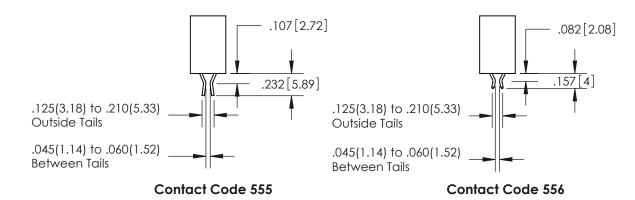

**Contact Dimensions:** 558-90 Degree Bend (Code 541 Contacts) See Sheet 2 for Contact Code 555, 556, 558, 559, 560 Dimensions

INSULATOR MATERIAL: THERMOPLASTIC PBT, UL 94V-0 CONTACT MATERIAL; COPPER TIN ALLOY CONTACT PLATING: GOLD ON THE MATING AREA, TIN PLATING ON THE CONTACT TAILS, NICKEL UNDERPLATE

ISSUE NUMBER

ORIGINAL

1

**Contact Code 558** 

**Contact Code 559** 

**Contact Code 560** 

| 345/395 SERIES CARD EDGE CONNECTOR          |
|---------------------------------------------|
| CONTACT CODE 555,556,558,559,560 DIMENSIONS |

Outside Tails

Between Tails

| ACAD REFERENCE NO. 345-ENG-MASTE |                  |  |
|----------------------------------|------------------|--|
| DRAWN: R.STA.MONICA              | DATE:MAY.16/2017 |  |
| <br>CHECKED:                     | DATE:            |  |
| SCALE: 1:1                       | SHEET 2 OF 2     |  |
| DRAWING NUMBER                   | ISSUE            |  |
| 345-ENG-MASTER                   | 1                |  |
|                                  |                  |  |