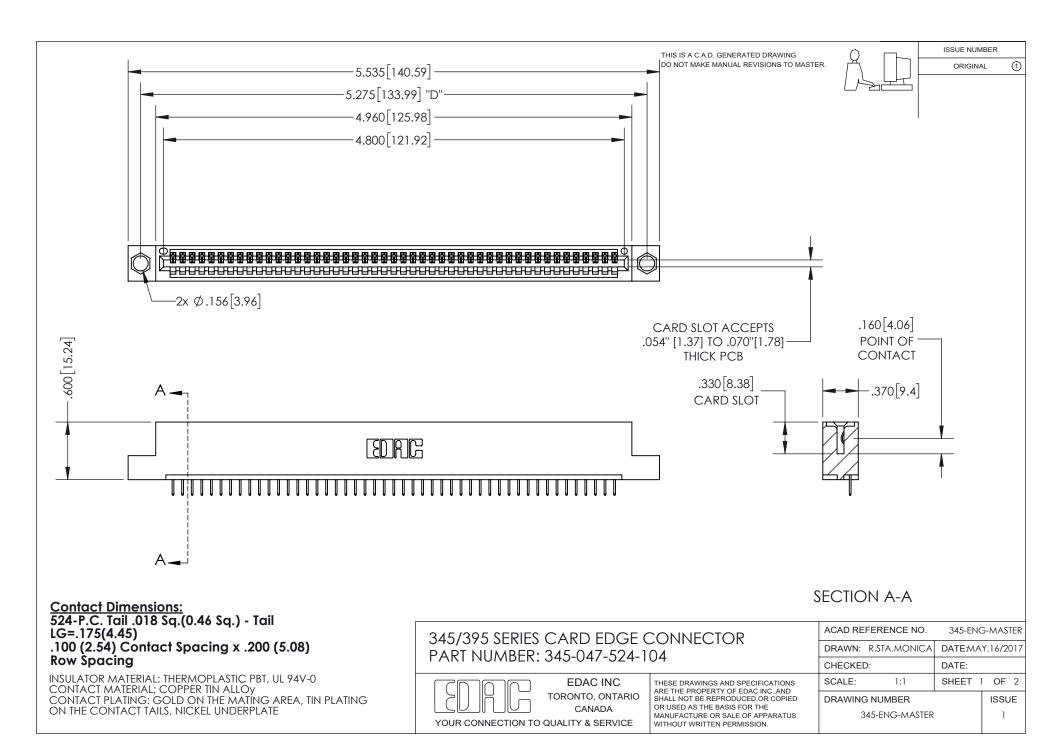

ISSUE NUMBER ORIGINAL 1

DO NOT MAKE MANUAL REVISIONS TO MASTER.

**Contact Code 558** 

**Contact Code 559** 

Contact Code 560

- INSULATOR MATERIAL: THERMOPLASTIC POLYESTER, UL 94V-0
- DAP MATERIAL AVAILABLE UPON REQUEST
- CONTACT MATERIAL; COPPER ALLOY