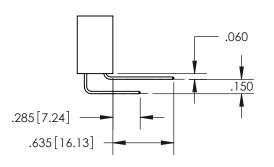

ISSUE NUMBER ORIGINAL 1

DO NOT MAKE MANUAL REVISIONS TO MASTER.

**Contact Code 558** 

**Contact Code 559** 

Contact Code 560

- INSULATOR MATERIAL: THERMOPLASTIC POLYESTER, UL 94V-0
- DAP MATERIAL AVAILABLE UPON REQUEST
- CONTACT MATERIAL; COPPER ALLOY