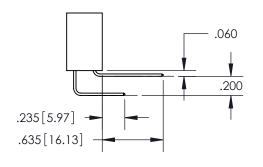

ISSUE NUMBER ORIGINAL 1

DO NOT MAKE MANUAL REVISIONS TO MASTER.

**Contact Code 558** 

**Contact Code 559** 

Contact Code 560

- INSULATOR MATERIAL: THERMOPLASTIC POLYESTER, UL 94V-0
- DAP MATERIAL AVAILABLE UPON REQUEST
- CONTACT MATERIAL; COPPER ALLOY