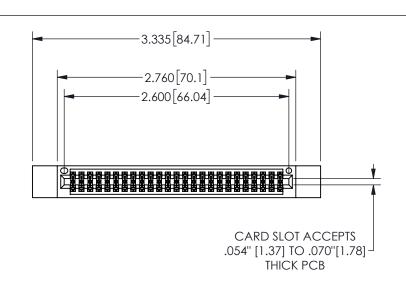

345/395 SERIES CARD EDGE CONNECTOR PART NUMBER: 345-050-524-512

YOUR CONNECTION TO QUALITY & SERVICE

**EDAC INC** TORONTO, ONTARIO CANADA

THESE DRAWINGS AND SPECIFICATIONS ARE THE PROPERTY OF EDAC INC.,AND SHALL NOT BE REPRODUCED,OR COPIED OR USED AS THE BASIS FOR THE MANUFACTURE OR SALE OF APPARATUS WITHOUT WRITTEN PERMISSION.

THIS IS A C.A.D. GENERATED DRAWING DO NOT MAKE MANUAL REVISIONS TO MASTER.

ISSUE NUMBER

ORIGINAL

1

.160 4.06 .330[8.38] POINT OF CARD SLOT CONTACT

.240[6.1] .600[15.24] 250 [6.35] .100[2.54]

<u>Contact Dimensions:</u>
524-P.C. Tail .018 Sq.(0.46 Sq.) - Tail LG=.175(4.45)
.100 (2.54) Contact Spacing x .200 (5.08) Row Spacing