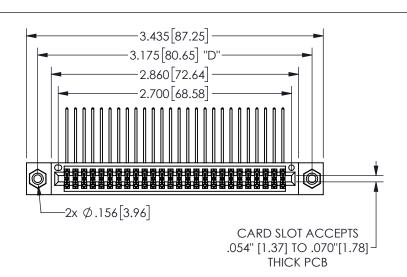

THIS IS A C.A.D. GENERATED DRAWING DO NOT MAKE MANUAL REVISIONS TO MASTER.

ISSUE NUMBER

ORIGINAL

1

.160 4.06 .330[8.38] POINT OF CARD SLOT CONTACT .370 9.4 .200 [5.08]

## -.350[8.89] .600[15.24] .100[2.54]

345/395 SERIES CARD EDGE CONNECTOR PART NUMBER: 345-052-558-208

YOUR CONNECTION TO QUALITY & SERVICE

**EDAC INC** TORONTO, ONTARIO CANADA

THESE DRAWINGS AND SPECIFICATIONS ARE THE PROPERTY OF EDAC INC.,AND SHALL NOT BE REPRODUCED,OR COPIED OR USED AS THE BASIS FOR THE MANUFACTURE OR SALE OF APPARATUS WITHOUT WRITTEN PERMISSION.