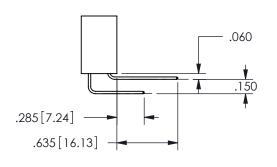

<u>Contact Dimensions:</u>
558-90 Degree Bend (Code 541 Contacts)
See Sheet 2 for Contact Code 555, 556, 558, 559, 560 **Dimensions** 

ISSUE NUMBER ORIGINAL

1

**Contact Code 558** 

Contact Code 559

**Contact Code 560** 