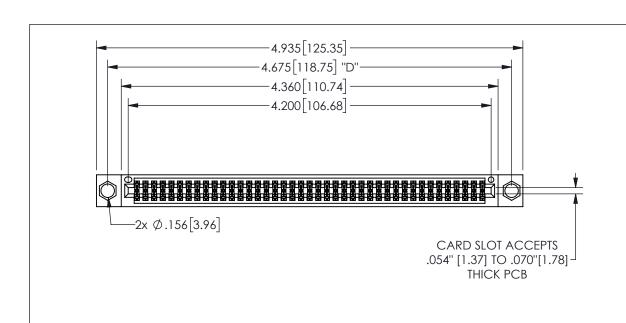

345/395 SERIES CARD EDGE CONNECTOR PART NUMBER: 345-082-542-504

YOUR CONNECTION TO QUALITY & SERVICE

**EDAC INC** TORONTO, ONTARIO CANADA

THESE DRAWINGS AND SPECIFICATIONS ARE THE PROPERTY OF EDAC INC.,AND SHALL NOT BE REPRODUCED, OR COPIED OR USED AS THE BASIS FOR THE MANUFACTURE OR SALE OF APPARATUS WITHOUT WRITTEN PERMISSION.

| ACAD REFERENCE NO. |              | 345-ENG-MASTER |           |
|--------------------|--------------|----------------|-----------|
| DRAWN:             | R.STA.MONICA | DATEMA         | Y.16/2017 |
| CHECKED:           |              | DATE:          |           |
| SCALE:             | NTS          | SHEET          | OF 2      |
| DRAWING            | G NUMBER     |                | ISSUE     |
| 345-FNG-MASTER     |              |                | 1         |