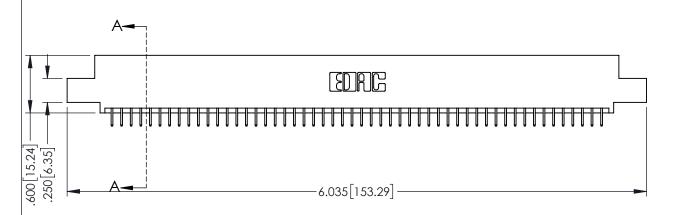

345/395 SERIES CARD EDGE CONNECTOR PART NUMBER: 345-104-525-507

| ACAD REFERENCE NO. 345-ENG-MASTER |                 |           |  |
|-----------------------------------|-----------------|-----------|--|
| DRAWN: R.STA.MONICA               | DATE: <b>MA</b> | Y.16/2017 |  |
| CHECKED:                          | DATE:           |           |  |
| SCALE: 1:1                        | SHEET 1         | OF 2      |  |
| DRAWING NUMBER                    |                 | ISSUE     |  |
| 345-ENG-MASTER                    |                 | 1         |  |