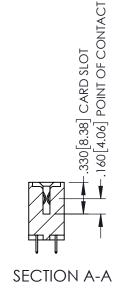

345/395 SERIES CARD EDGE CONNECTOR PART NUMBER: 345-104-525-507

| ACAD REFERENCE NO. 345-ENG-MASTER |                 |           |  |
|-----------------------------------|-----------------|-----------|--|
| DRAWN: R.STA.MONICA               | DATE: <b>MA</b> | Y.16/2017 |  |
| CHECKED:                          | DATE:           |           |  |
| SCALE: 1:1                        | SHEET 1         | OF 2      |  |
| DRAWING NUMBER                    |                 | ISSUE     |  |
| 345-ENG-MASTER                    |                 | 1         |  |