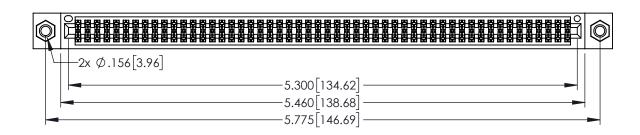

345/395 SERIES CARD EDGE CONNECTOR PART NUMBER: 345-104-525-507

| ACAD REFERENCE NO. 345-ENG-MASTER |                 |           |  |
|-----------------------------------|-----------------|-----------|--|
| DRAWN: R.STA.MONICA               | DATE: <b>MA</b> | Y.16/2017 |  |
| CHECKED:                          | DATE:           |           |  |
| SCALE: 1:1                        | SHEET 1         | OF 2      |  |
| DRAWING NUMBER                    |                 | ISSUE     |  |
| 345-ENG-MASTER                    |                 | 1         |  |