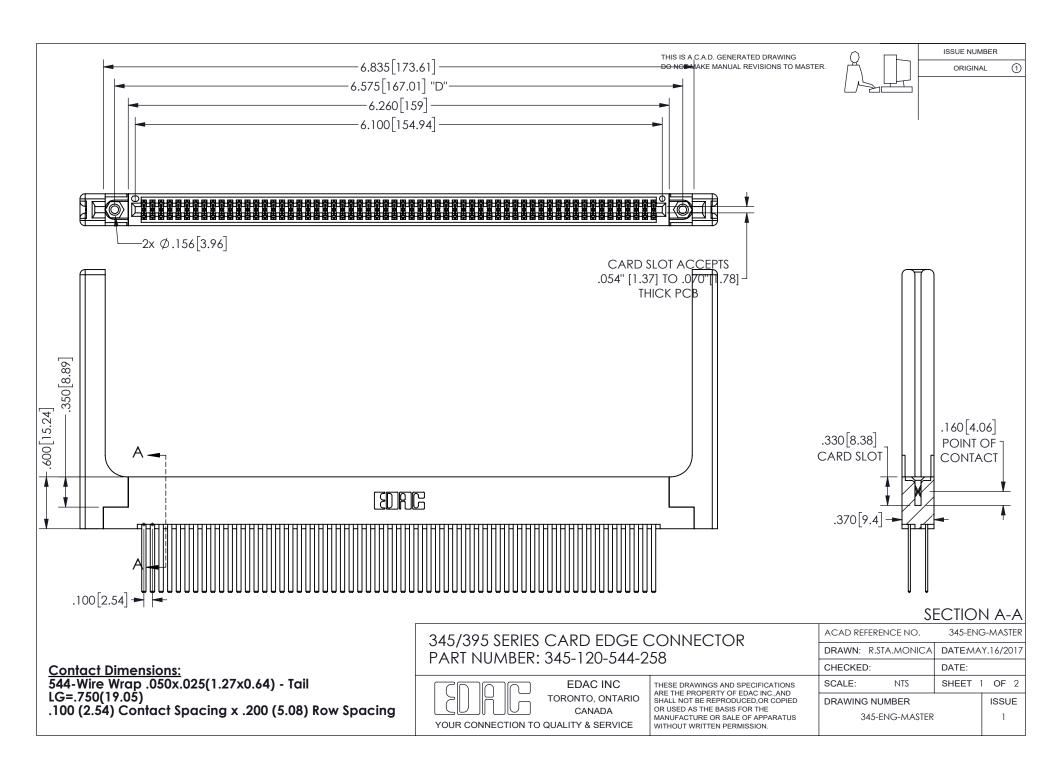

ISSUE NUMBER ORIGINAL

1

**Contact Code 558** 

Contact Code 559

Contact Code 560

INSULATOR MATERIAL: THERMOPLASTIC POLYESTER, UL 94V-0

DAP MATERIAL AVAILABLE UPON REQUEST

CONTACT MATERIAL; COPPER ALLOY

CONTACT PLATING: GOLD ON THE MATING AREA, TIN PLATING ON THE CONTACT TAILS, NICKEL UNDERPLATE

## 345/395 SERIES CARD EDGE CONNECTOR CONTACT CODE 555,556,558,559,560 DIMENSIONS

YOUR CONNECTION TO QUALITY & SERVICE

**EDAC INC** TORONTO, ONTARIO CANADA

THESE DRAWINGS AND SPECIFICATIONS ARE THE PROPERTY OF EDAC INC.,AND SHALL NOT BE REPRODUCED, OR COPIED OR USED AS THE BASIS FOR THE MANUFACTURE OR SALE OF APPARATUS WITHOUT WRITTEN PERMISSION.

| ACAD REFERENCE NO.  | 345-ENG-MASTER   |
|---------------------|------------------|
| DRAWN: R.STA.MONICA | DATE:MAY.16/2017 |
| CHECKED:            | DATE:            |
| SCALE: 1:1          | SHEET 2 OF 2     |
| DRAWING NUMBER      | ISSUE            |
| 345-ENG-MASTER      | 1                |