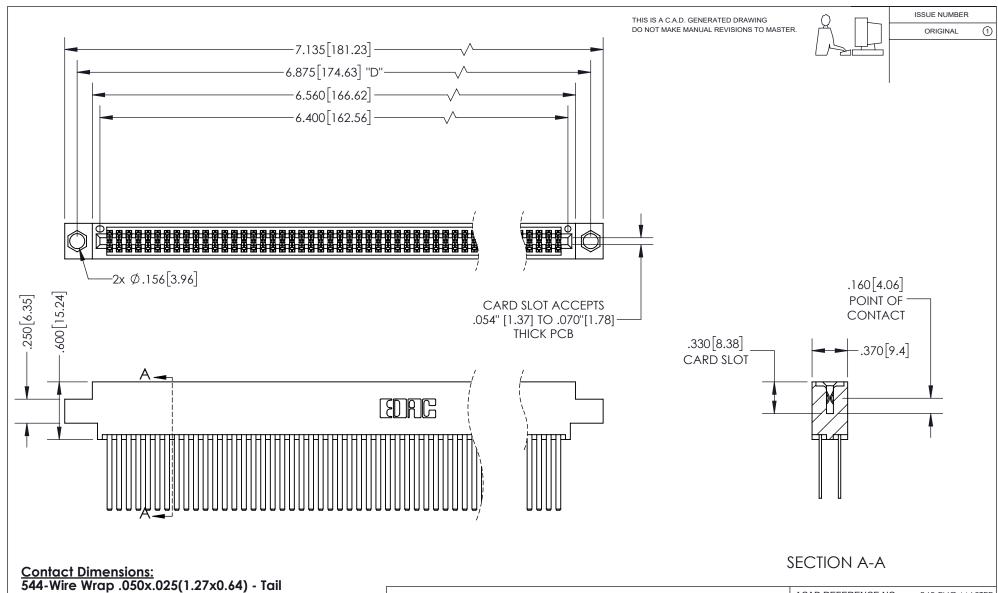

LG=.750(19.05) .100 (2.54) Contact Spacing x .200 (5.08) Row Spacing

INSULATOR MATERIAL: THERMOPLASTIC PBT, UL 94V-0 CONTACT MATERIAL; COPPER TIN ALLOY CONTACT PLATING: GOLD ON THE MATING AREA, TIN PLATING ON THE CONTACT TAILS, NICKEL UNDERPLATE

## 345/395 SERIES CARD EDGE CONNECTOR PART NUMBER: 345-126-544-804

YOUR CONNECTION TO QUALITY & SERVICE

**EDAC INC** TORONTO, ONTARIO CANADA

THESE DRAWINGS AND SPECIFICATIONS ARE THE PROPERTY OF EDAC INC.,AND SHALL NOT BE REPRODUCED, OR COPIED OR USED AS THE BASIS FOR THE MANUFACTURE OR SALE OF APPARATUS WITHOUT WRITTEN PERMISSION.