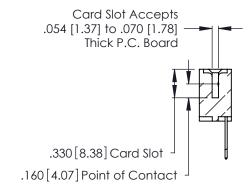

Contact Dimensions: 522-P.C. Tail .025 Sq. (0.64 Sq.) - Tail LG. =.440 (11.18) .125 (3.18) Contact Spacing x .250 (6.35) Row Spacing

- INSULATOR MATERIAL: THERMOPLASTIC POLYESTER, UL 94V-0 CONTACT MATERIAL; COPPER, NICKEL, TIN\_ALLOY CA-725
- CONTACT PLATING: GOLD ON THE MATING AREA, TIN-LEAD ON THE CONTACT TAILS, NICKEL UNDERPLATE

**Contact Code 560** 

INSULATOR MATERIAL: THERMOPLASTIC POLYESTER, UL 94V-0 CONTACT MATERIAL; COPPER, NICKEL, TIN ALLOY CA-725 CONTACT PLATING: GOLD ON THE MATING AREA, TIN-LEAD

ON THE CONTACT TAILS, NICKEL UNDERPLATE

346/396 SERIES CARD EDGE CONNECTOR CONTACT CODE 555,556,558,559,560 DIMENSIONS

YOUR CONNECTION TO QUALITY & SERVICE

**EDAC INC** TORONTO, ONTARIO CANADA

THESE DRAWINGS AND SPECIFICATIONS ARE THE PROPERTY OF EDAC INC.,AND SHALL NOT BE REPRODUCED, OR COPIED OR USED AS THE BASIS FOR THE MANUFACTURE OR SALE OF APPARATUS WITHOUT WRITTEN PERMISSION.