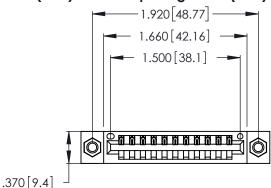

Contact Dimensions: 522-P.C. Tail .025 Sq. (0.64 Sq.) - Tail LG. =.440 (11.18) .125 (3.18) Contact Spacing x .250 (6.35) Row Spacing

- INSULATOR MATERIAL: THERMOPLASTIC POLYESTER, UL 94V-0 CONTACT MATERIAL; COPPER, NICKEL, TIN\_ALLOY CA-725
- CONTACT PLATING: GOLD ON THE MATING AREA, TIN-LEAD ON THE CONTACT TAILS, NICKEL UNDERPLATE

THIS IS A C.A.D. GENERATED DRAWING DO NOT MAKE MANUAL REVISIONS TO MASTER.

| 346/396 SERIES CARD EDGE CONNECTOR |
|------------------------------------|
| PART NUMBER: 346-011-522-107       |

**EDAC INC** TORONTO, ONTARIO CANADA

346/396 SERIES CARD EDGE CONNECTOR CONTACT CODE 555,556,558,559,560 DIMENSIONS

YOUR CONNECTION TO QUALITY & SERVICE

**EDAC INC** TORONTO, ONTARIO CANADA

THESE DRAWINGS AND SPECIFICATIONS ARE THE PROPERTY OF EDAC INC.,AND SHALL NOT BE REPRODUCED, OR COPIED OR USED AS THE BASIS FOR THE MANUFACTURE OR SALE OF APPARATUS WITHOUT WRITTEN PERMISSION.