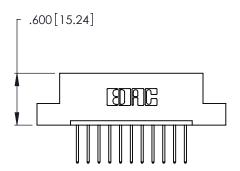

THIS IS A C.A.D. GENERATED DRAWING DO NOT MAKE MANUAL REVISIONS TO MASTER.

| 346/396 SERIES CARD EDGE CONNECTOR |
|------------------------------------|
| PART NUMBER: 346-011-522-107       |

**EDAC INC** TORONTO, ONTARIO CANADA

346/396 SERIES CARD EDGE CONNECTOR CONTACT CODE 555,556,558,559,560 DIMENSIONS

YOUR CONNECTION TO QUALITY & SERVICE

**EDAC INC** TORONTO, ONTARIO CANADA

THESE DRAWINGS AND SPECIFICATIONS ARE THE PROPERTY OF EDAC INC.,AND SHALL NOT BE REPRODUCED, OR COPIED OR USED AS THE BASIS FOR THE MANUFACTURE OR SALE OF APPARATUS WITHOUT WRITTEN PERMISSION.