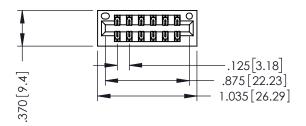

346/396 SERIES CARD EDGE CONNECTOR PART NUMBER: 346-012-556-201

YOUR CONNECTION TO QUALITY & SERVICE

**EDAC INC** TORONTO, ONTARIO CANADA

THESE DRAWINGS AND SPECIFICATIONS ARE THE PROPERTY OF EDAC INC.,AND SHALL NOT BE REPRODUCED, OR COPIED OR USED AS THE BASIS FOR THE MANUFACTURE OR SALE OF APPARATUS WITHOUT WRITTEN PERMISSION.

| ACAD REFERENCE NO. | 346-ENG-MASTER   |
|--------------------|------------------|
| DRAWN: J.LEE       | DATE: APR. 22/09 |
| CHECKED:           | DATE:            |
| SCALE: 1:1         | SHEET 1 OF 2     |
| DRAWING NUMBER     | ISSUE            |