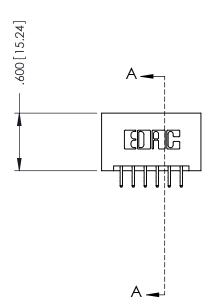

THIS IS A C.A.D. GENERATED DRAWING DO NOT MAKE MANUAL REVISIONS TO MASTER.



ISSUE NUMBER

ORIGINAL

1





INSULATOR MATERIAL: THERMOPLASTIC POLYESTER, UL 94V-0 CONTACT MATERIAL; COPPER, NICKEL, TIN ALLOY CA-725 CONTACT PLATING: GOLD ON THE MATING AREA, TIN-LEAD ON THE CONTACT TAILS, NICKEL UNDERPLATE

346/396 SERIES CARD EDGE CONNECTOR PART NUMBER: 346-012-556-201

YOUR CONNECTION TO QUALITY & SERVICE

**EDAC INC** TORONTO, ONTARIO CANADA

THESE DRAWINGS AND SPECIFICATIONS ARE THE PROPERTY OF EDAC INC.,AND SHALL NOT BE REPRODUCED, OR COPIED OR USED AS THE BASIS FOR THE MANUFACTURE OR SALE OF APPARATUS WITHOUT WRITTEN PERMISSION.

| ACAD REFERENCE NO. | 346-ENG-MASTER   |
|--------------------|------------------|
| DRAWN: J.LEE       | DATE: APR. 22/09 |
| CHECKED:           | DATE:            |
| SCALE: 1:1         | SHEET 1 OF 2     |
| DRAWING NUMBER     | ISSUE            |

346-ENG-MASTE