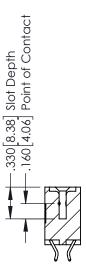

## **Contact Code 555**

## **Contact Code 556**

INSULATOR MATERIAL: THERMOPLASTIC POLYESTER, UL 94V-0 CONTACT MATERIAL; COPPER, NICKEL, TIN ALLOY CA-725 CONTACT PLATING: GOLD ON THE MATING AREA, TIN-LEAD

ON THE CONTACT TAILS, NICKEL UNDERPLATE

## 346/396 SERIES CARD EDGE CONNECTOR CONTACT CODE 555,556,558,559,560 DIMENSIONS

YOUR CONNECTION TO QUALITY & SERVICE

**EDAC INC** TORONTO, ONTARIO CANADA

THESE DRAWINGS AND SPECIFICATIONS ARE THE PROPERTY OF EDAC INC.,AND SHALL NOT BE REPRODUCED, OR COPIED OR USED AS THE BASIS FOR THE MANUFACTURE OR SALE OF APPARATUS WITHOUT WRITTEN PERMISSION.