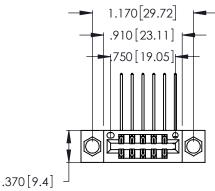

THIS IS A C.A.D. GENERATED DRAWING DO NOT MAKE MANUAL REVISIONS TO MASTER.

1

| 346/396 SERIES CARD EDGE CONNECTOR |
|------------------------------------|
| PART NUMBER: 346-012-559-804       |

**EDAC INC** TORONTO, ONTARIO CANADA

Contact Dimensions:
559-90 Degree Bend (Code 541 Contacts)
See Sheet 2 for Contact Code 555, 556, 558, 559, 560 Dimensions

CONTACT PLATING: GOLD ON THE MATING AREA, TIN-LEAD ON THE CONTACT TAILS, NICKEL UNDERPLATE