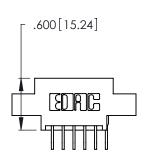

Contact Dimensions:
559-90 Degree Bend (Code 541 Contacts)
See Sheet 2 for Contact Code 555, 556, 558, 559, 560 Dimensions

CONTACT PLATING: GOLD ON THE MATING AREA, TIN-LEAD ON THE CONTACT TAILS, NICKEL UNDERPLATE