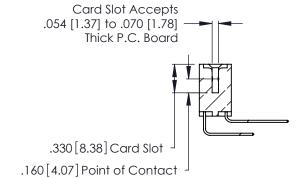

Contact Dimensions:
559-90 Degree Bend (Code 541 Contacts)
See Sheet 2 for Contact Code 555, 556, 558, 559, 560 Dimensions

CONTACT PLATING: GOLD ON THE MATING AREA, TIN-LEAD ON THE CONTACT TAILS, NICKEL UNDERPLATE