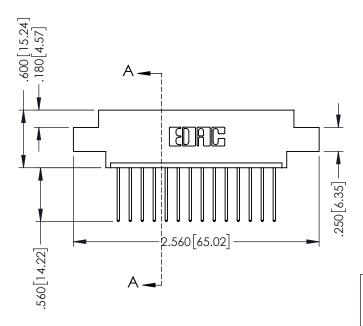

## **Contact Code 555**

## **Contact Code 556**

INSULATOR MATERIAL: THERMOPLASTIC POLYESTER, UL 94V-0 CONTACT MATERIAL; COPPER, NICKEL, TIN ALLOY CA-725 CONTACT PLATING: GOLD ON THE MATING AREA, TIN-LEAD

ON THE CONTACT TAILS, NICKEL UNDERPLATE

## 346/396 SERIES CARD EDGE CONNECTOR CONTACT CODE 555,556,558,559,560 DIMENSIONS

YOUR CONNECTION TO QUALITY & SERVICE

**EDAC INC** TORONTO, ONTARIO CANADA

THESE DRAWINGS AND SPECIFICATIONS ARE THE PROPERTY OF EDAC INC.,AND SHALL NOT BE REPRODUCED, OR COPIED OR USED AS THE BASIS FOR THE MANUFACTURE OR SALE OF APPARATUS WITHOUT WRITTEN PERMISSION.

|   | ACAD REFERENCE NO. | 346-ENG-MASTER   |
|---|--------------------|------------------|
|   | DRAWN: J.LEE       | DATE: APR. 22/09 |
| • | CHECKED:           | DATE:            |
|   | SCALE: 1:1         | SHEET 2 OF 2     |
|   | DRAWING NUMBER     | ISSUE            |
|   | 346-ENG-MASTER     | 1                |