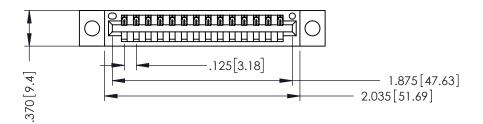

THIS IS A C.A.D. GENERATED DRAWING DO NOT MAKE MANUAL REVISIONS TO MASTER.

ISSUE NUMBER

ORIGINAL

1

INSULATOR MATERIAL: THERMOPLASTIC POLYESTER, UL 94V-0 CONTACT MATERIAL; COPPER, NICKEL, TIN ALLOY CA-725 CONTACT PLATING: GOLD ON THE MATING AREA, TIN-LEAD ON THE CONTACT TAILS, NICKEL UNDERPLATE

346/396 SERIES CARD EDGE CONNECTOR PART NUMBER: 346-014-540-604

YOUR CONNECTION TO QUALITY & SERVICE

**EDAC INC** TORONTO, ONTARIO CANADA

THESE DRAWINGS AND SPECIFICATIONS ARE THE PROPERTY OF EDAC INC., AND SHALL NOT BE REPRODUCED,OR COPIED OR USED AS THE BASIS FOR THE MANUFACTURE OR SALE OF APPARATUS WITHOUT WRITTEN PERMISSION.

|  | ACAD REFERENCE NO. | 346-ENG-MASTER   |
|--|--------------------|------------------|
|  | DRAWN: J.LEE       | DATE: APR. 22/09 |
|  | CHECKED:           | DATE:            |
|  | SCALE: 1:1         | SHEET 1 OF 2     |
|  | DRAWING NUMBER     | ISSUE            |
|  | 346-ENG-MASTER     | 1                |