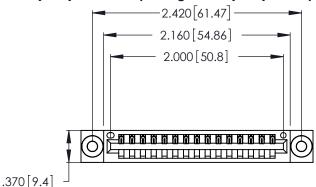

Contact Dimensions: 522-P.C. Tail .025 Sq. (0.64 Sq.) - Tail LG. =.440 (11.18) .125 (3.18) Contact Spacing x .250 (6.35) Row Spacing

- INSULATOR MATERIAL: THERMOPLASTIC POLYESTER, UL 94V-0 CONTACT MATERIAL; COPPER, NICKEL, TIN ALLOY CA-725
- CONTACT PLATING: GOLD ON THE MATING AREA, TIN-LEAD ON THE CONTACT TAILS, NICKEL UNDERPLATE

THIS IS A C.A.D. GENERATED DRAWING DO NOT MAKE MANUAL REVISIONS TO MASTER.

346/396 SERIES CARD EDGE CONNECTOR PART NUMBER: 346-015-522-603

**EDAC INC** TORONTO, ONTARIO CANADA

THESE DRAWINGS AND SPECIFICATIONS ARE THE PROPERTY OF EDAC INC., AND SHALL NOT BE REPRODUCED, OR COPIED OR USED AS THE BASIS FOR THE MANUFACTURE OR SALE OF APPARATUS WITHOUT WRITTEN PERMISSION.