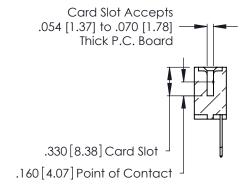

Contact Code 560

INSULATOR MATERIAL: THERMOPLASTIC POLYESTER, UL 94V-0 CONTACT MATERIAL; COPPER, NICKEL, TIN ALLOY CA-725 CONTACT PLATING: GOLD ON THE MATING AREA, TIN-LEAD

ON THE CONTACT TAILS, NICKEL UNDERPLATE

346/396 SERIES CARD EDGE CONNECTOR CONTACT CODE 555,556,558,559,560 DIMENSIONS

YOUR CONNECTION TO QUALITY & SERVICE

**EDAC INC** TORONTO, ONTARIO CANADA

THESE DRAWINGS AND SPECIFICATIONS ARE THE PROPERTY OF EDAC INC.,AND SHALL NOT BE REPRODUCED, OR COPIED OR USED AS THE BASIS FOR THE MANUFACTURE OR SALE OF APPARATUS WITHOUT WRITTEN PERMISSION.