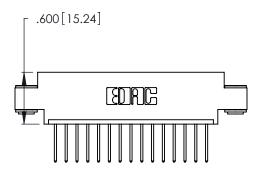

THIS IS A C.A.D. GENERATED DRAWING DO NOT MAKE MANUAL REVISIONS TO MASTER.

346/396 SERIES CARD EDGE CONNECTOR PART NUMBER: 346-015-522-603

**EDAC INC** TORONTO, ONTARIO CANADA

THESE DRAWINGS AND SPECIFICATIONS ARE THE PROPERTY OF EDAC INC., AND SHALL NOT BE REPRODUCED, OR COPIED OR USED AS THE BASIS FOR THE MANUFACTURE OR SALE OF APPARATUS WITHOUT WRITTEN PERMISSION.