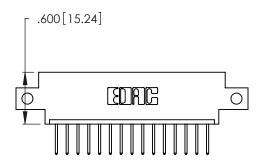

THIS IS A C.A.D. GENERATED DRAWING DO NOT MAKE MANUAL REVISIONS TO MASTER.

| 346/396 SERIES CARD EDGE CONNECTOR |
|------------------------------------|
| PART NUMBER: 346-015-526-612       |

**EDAC INC** TORONTO, ONTARIO CANADA

THESE DRAWINGS AND SPECIFICATIONS ARE THE PROPERTY OF EDAC INC.,AND SHALL NOT BE REPRODUCED, OR COPIED OR USED AS THE BASIS FOR THE MANUFACTURE OR SALE OF APPARATUS WITHOUT WRITTEN PERMISSION.

| ACAD REFE | RENCE NO.   | 346-ENC  | G-MASTER  |
|-----------|-------------|----------|-----------|
| DRAWN:    | J.LEE       | DATE: AF | PR. 22/09 |
| CHECKED:  |             | DATE:    | ·         |
| SCALE:    | N.T.S       | SHEET    | OF 2      |
| DRAWING N | IUMBER      |          | ISSUE     |
| 346       | -ENG-MASTER |          | 1         |
|           |             |          |           |