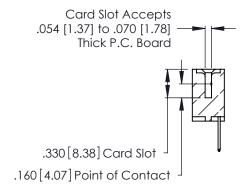

<u>Contact Dimensions:</u>
526-P.C. Tail .018 Sq. (0.46 Sq.) - Tail LG. =.350 (8.89)
.125 (3.18) Contact Spacing x .250 (6.35) Row Spacing

- INSULATOR MATERIAL: THERMOPLASTIC POLYESTER, UL 94V-0 CONTACT MATERIAL; COPPER, NICKEL, TIN ALLOY CA-725
- CONTACT PLATING: GOLD ON THE MATING AREA, TIN-LEAD ON THE CONTACT TAILS, NICKEL UNDERPLATE

Contact Code 560

INSULATOR MATERIAL: THERMOPLASTIC POLYESTER, UL 94V-0 CONTACT MATERIAL; COPPER, NICKEL, TIN ALLOY CA-725 CONTACT PLATING: GOLD ON THE MATING AREA, TIN-LEAD

ON THE CONTACT TAILS, NICKEL UNDERPLATE

346/396 SERIES CARD EDGE CONNECTOR CONTACT CODE 555,556,558,559,560 DIMENSIONS

YOUR CONNECTION TO QUALITY & SERVICE

**EDAC INC** TORONTO, ONTARIO CANADA

THESE DRAWINGS AND SPECIFICATIONS ARE THE PROPERTY OF EDAC INC.,AND SHALL NOT BE REPRODUCED, OR COPIED OR USED AS THE BASIS FOR THE MANUFACTURE OR SALE OF APPARATUS WITHOUT WRITTEN PERMISSION.