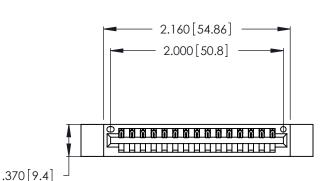

THIS IS A C.A.D. GENERATED DRAWING DO NOT MAKE MANUAL REVISIONS TO MASTER.

| 346/396 SERIES CARD EDGE CONNECTOR |
|------------------------------------|
| PART NUMBER: 346-015-526-612       |

**EDAC INC** TORONTO, ONTARIO CANADA

THESE DRAWINGS AND SPECIFICATIONS ARE THE PROPERTY OF EDAC INC.,AND SHALL NOT BE REPRODUCED, OR COPIED OR USED AS THE BASIS FOR THE MANUFACTURE OR SALE OF APPARATUS WITHOUT WRITTEN PERMISSION.

| ACAD REFE | RENCE NO.   | 346-ENC  | G-MASTER  |
|-----------|-------------|----------|-----------|
| DRAWN:    | J.LEE       | DATE: AF | PR. 22/09 |
| CHECKED:  |             | DATE:    | ·         |
| SCALE:    | N.T.S       | SHEET    | OF 2      |
| DRAWING N | IUMBER      |          | ISSUE     |
| 346       | -ENG-MASTER |          | 1         |
|           |             |          |           |