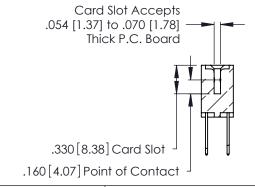

THIS IS A C.A.D. GENERATED DRAWING DO NOT MAKE MANUAL REVISIONS TO MASTER.

ISSUE NUMBER

ORIGINAL

1

**Contact Code 555** 

Contact Code 556

**Contact Code 558** 

**Contact Code 559** 

Contact Code 560

INSULATOR MATERIAL: THERMOPLASTIC POLYESTER, UL 94V-0 CONTACT MATERIAL; COPPER, NICKEL, TIN ALLOY CA-725 CONTACT PLATING: GOLD ON THE MATING AREA, TIN-LEAD ON THE CONTACT TAILS, NICKEL UNDERPLATE