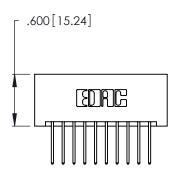

THIS IS A C.A.D. GENERATED DRAWING DO NOT MAKE MANUAL REVISIONS TO MASTER.

1

| 346/396 SERIES CARD EDGE CONNECTOR |
|------------------------------------|
| PART NUMBER: 346-020-522-201       |

**EDAC INC** TORONTO, ONTARIO CANADA

346/396 SERIES CARD EDGE CONNECTOR CONTACT CODE 555,556,558,559,560 DIMENSIONS

YOUR CONNECTION TO QUALITY & SERVICE

**EDAC INC** TORONTO, ONTARIO CANADA

THESE DRAWINGS AND SPECIFICATIONS ARE THE PROPERTY OF EDAC INC.,AND SHALL NOT BE REPRODUCED, OR COPIED OR USED AS THE BASIS FOR THE MANUFACTURE OR SALE OF APPARATUS WITHOUT WRITTEN PERMISSION.