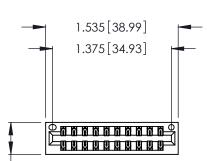

<u>Contact Dimensions:</u>
522-P.C. Tail .025 Sq. (0.64 Sq.) - Tail LG. =.440 (11.18)
.125 (3.18) Contact Spacing x .250 (6.35) Row Spacing

.370 [9.4]

- INSULATOR MATERIAL: THERMOPLASTIC POLYESTER, UL 94V-0 CONTACT MATERIAL; COPPER, NICKEL, TIN ALLOY CA-725
- CONTACT PLATING: GOLD ON THE MATING AREA, TIN-LEAD ON THE CONTACT TAILS, NICKEL UNDERPLATE

THIS IS A C.A.D. GENERATED DRAWING DO NOT MAKE MANUAL REVISIONS TO MASTER.

1

| 346/396 SERIES CARD EDGE CONNECTOR |
|------------------------------------|
| PART NUMBER: 346-020-522-201       |

**EDAC INC** TORONTO, ONTARIO CANADA