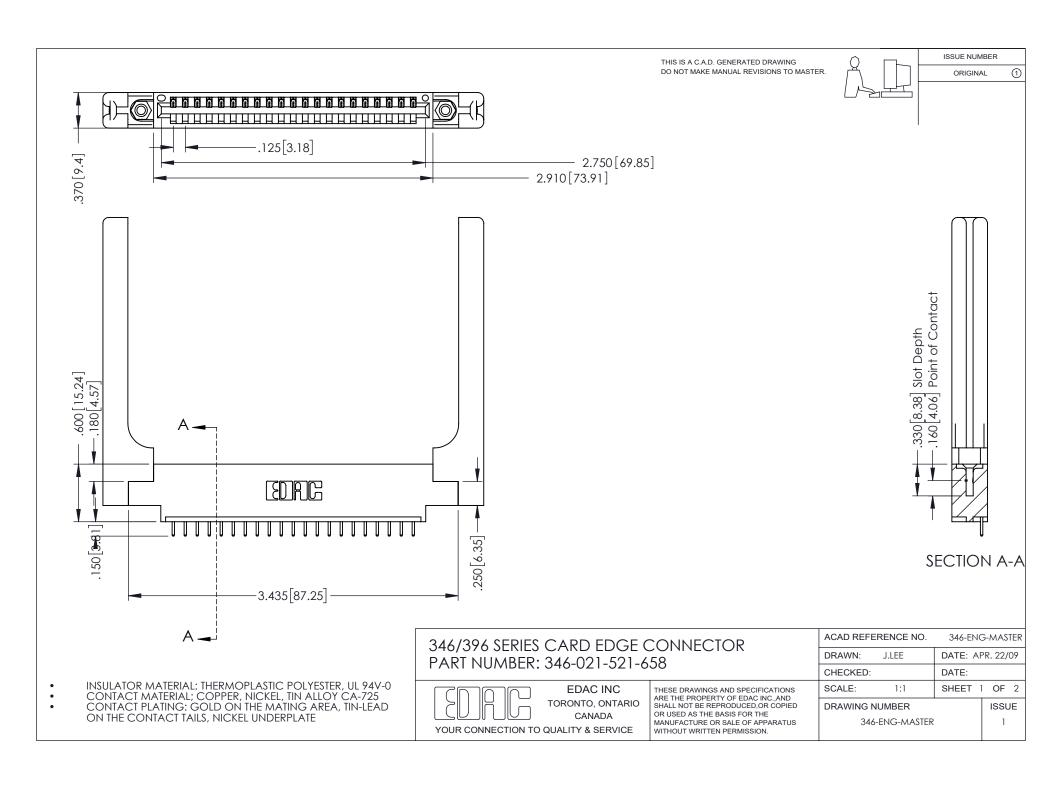

## **Contact Code 556**

INSULATOR MATERIAL: THERMOPLASTIC POLYESTER, UL 94V-0 CONTACT MATERIAL; COPPER, NICKEL, TIN ALLOY CA-725 CONTACT PLATING: GOLD ON THE MATING AREA, TIN-LEAD

ON THE CONTACT TAILS, NICKEL UNDERPLATE

## 346/396 SERIES CARD EDGE CONNECTOR CONTACT CODE 555,556,558,559,560 DIMENSIONS

YOUR CONNECTION TO QUALITY & SERVICE

**EDAC INC** TORONTO, ONTARIO CANADA

THESE DRAWINGS AND SPECIFICATIONS ARE THE PROPERTY OF EDAC INC.,AND SHALL NOT BE REPRODUCED, OR COPIED OR USED AS THE BASIS FOR THE MANUFACTURE OR SALE OF APPARATUS WITHOUT WRITTEN PERMISSION.