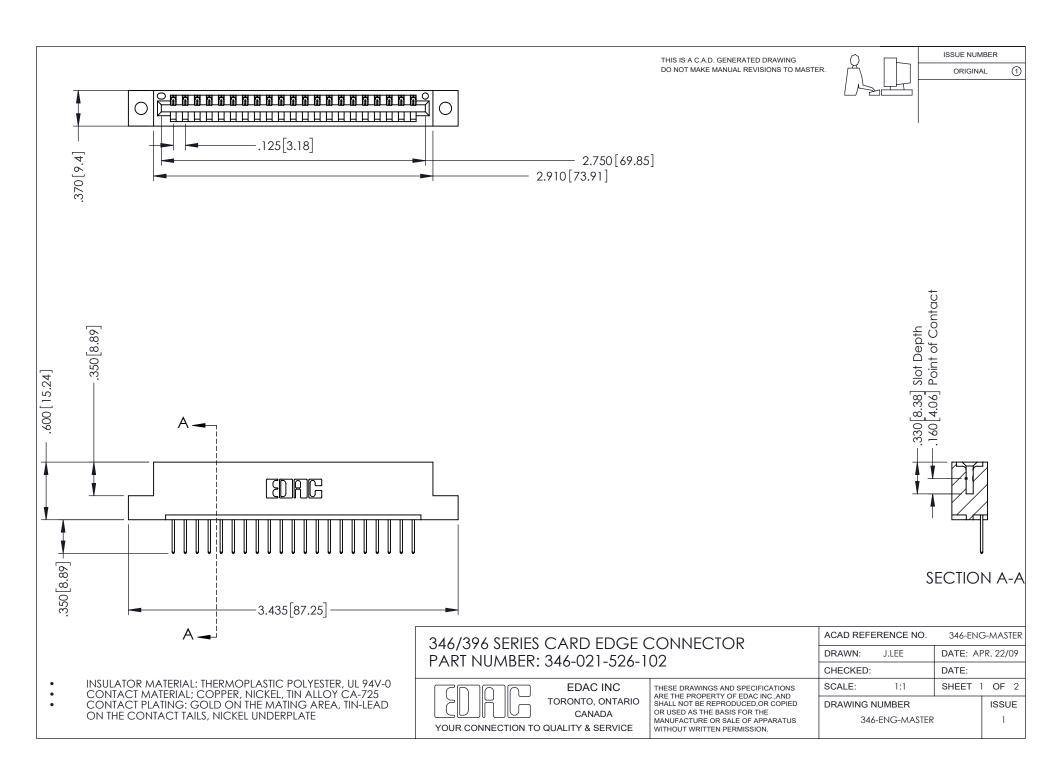

## **Contact Code 556**

INSULATOR MATERIAL: THERMOPLASTIC POLYESTER, UL 94V-0 CONTACT MATERIAL; COPPER, NICKEL, TIN ALLOY CA-725 CONTACT PLATING: GOLD ON THE MATING AREA, TIN-LEAD

ON THE CONTACT TAILS, NICKEL UNDERPLATE