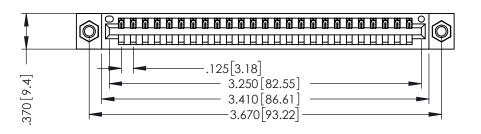

THIS IS A C.A.D. GENERATED DRAWING DO NOT MAKE MANUAL REVISIONS TO MASTER.

ISSUE NUMBER

ORIGINAL

1

.330 [8.38] Slot Depth .160 [4.06] Point of Contact

SECTION A-A

346-ENG-MASTER

150 250 [6.35] -3.935 [99.95]

> 346/396 SERIES CARD EDGE CONNECTOR PART NUMBER: 346-025-521-607

YOUR CONNECTION TO QUALITY & SERVICE

**EDAC INC** TORONTO, ONTARIO CANADA

THESE DRAWINGS AND SPECIFICATIONS ARE THE PROPERTY OF EDAC INC., AND SHALL NOT BE REPRODUCED, OR COPIED OR USED AS THE BASIS FOR THE MANUFACTURE OR SALE OF APPARATUS WITHOUT WRITTEN PERMISSION.