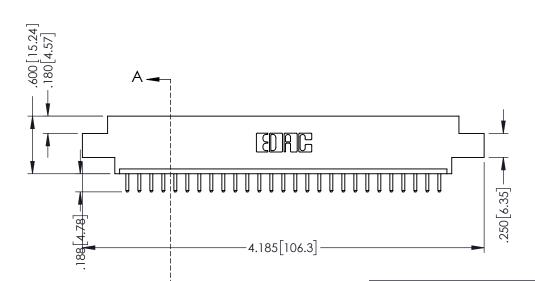

THIS IS A C.A.D. GENERATED DRAWING DO NOT MAKE MANUAL REVISIONS TO MASTER.

ISSUE NUMBER

ORIGINAL

1

.330 [8.38] Slot Depth .160 [4.06] Point of Contact

**SECTION A-A** 

346-ENG-MASTER

346/396 SERIES CARD EDGE CONNECTOR PART NUMBER: 346-027-520-607

YOUR CONNECTION TO QUALITY & SERVICE

**EDAC INC** TORONTO, ONTARIO CANADA

THESE DRAWINGS AND SPECIFICATIONS ARE THE PROPERTY OF EDAC INC., AND SHALL NOT BE REPRODUCED, OR COPIED OR USED AS THE BASIS FOR THE MANUFACTURE OR SALE OF APPARATUS WITHOUT WRITTEN PERMISSION.

| DRAWN: J.LEE   | DATE: APR. 22/09 |       |
|----------------|------------------|-------|
| CHECKED:       | DATE:            |       |
| SCALE: 1:1     | SHEET 1          | OF 2  |
| DRAWING NUMBER |                  | ISSUE |
| 346-ENG-MASTER | 1                |       |

ACAD REFERENCE NO.

INSULATOR MATERIAL: THERMOPLASTIC POLYESTER, UL 94V-0 CONTACT MATERIAL; COPPER, NICKEL, TIN ALLOY CA-725 CONTACT PLATING: GOLD ON THE MATING AREA, TIN-LEAD ON THE CONTACT TAILS, NICKEL UNDERPLATE