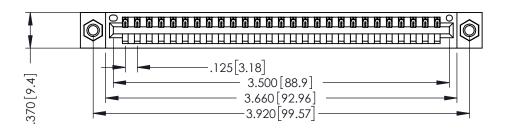

THIS IS A C.A.D. GENERATED DRAWING DO NOT MAKE MANUAL REVISIONS TO MASTER.

ISSUE NUMBER

ORIGINAL

1

.330 [8.38] Slot Depth .160 [4.06] Point of Contact

**SECTION A-A** 

346-ENG-MASTER

346/396 SERIES CARD EDGE CONNECTOR PART NUMBER: 346-027-520-607

YOUR CONNECTION TO QUALITY & SERVICE

**EDAC INC** TORONTO, ONTARIO CANADA

THESE DRAWINGS AND SPECIFICATIONS ARE THE PROPERTY OF EDAC INC., AND SHALL NOT BE REPRODUCED, OR COPIED OR USED AS THE BASIS FOR THE MANUFACTURE OR SALE OF APPARATUS WITHOUT WRITTEN PERMISSION.

| DRAWN: J.LEE   | DATE: APR. 22/09 |       |
|----------------|------------------|-------|
| CHECKED:       | DATE:            |       |
| SCALE: 1:1     | SHEET 1          | OF 2  |
| DRAWING NUMBER |                  | ISSUE |
| 346-ENG-MASTER | 1                |       |

ACAD REFERENCE NO.

INSULATOR MATERIAL: THERMOPLASTIC POLYESTER, UL 94V-0 CONTACT MATERIAL; COPPER, NICKEL, TIN ALLOY CA-725 CONTACT PLATING: GOLD ON THE MATING AREA, TIN-LEAD ON THE CONTACT TAILS, NICKEL UNDERPLATE