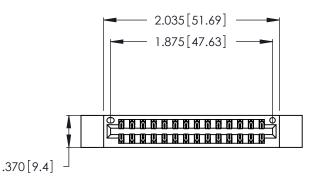

<u>Contact Dimensions:</u>
555-Extender Board Bend (Code 500 Contacts)
See Sheet 2 for Contact Code 555, 556, 558, 559, 560 Dimensions

THIS IS A C.A.D. GENERATED DRAWING DO NOT MAKE MANUAL REVISIONS TO MASTER.

ISSUE NUMBER

ORIGINAL

1

Card Slot Accepts .054 [1.37] to .070 [1.78] Thick P.C. Board .330 [8.38] Card Slot .160 [4.07] Point of Contact

INSULATOR MATERIAL: THERMOPLASTIC POLYESTER, UL 94V-0 CONTACT MATERIAL; COPPER, NICKEL, TIN\_ALLOY CA-725

CONTACT PLATING: GOLD ON THE MATING AREA, TIN-LEAD ON THE CONTACT TAILS, NICKEL UNDERPLATE

346/396 SERIES CARD EDGE CONNECTOR PART NUMBER: 346-028-555-212

YOUR CONNECTION TO QUALITY & SERVICE

**EDAC INC** TORONTO, ONTARIO CANADA