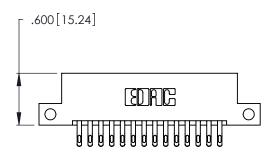

THIS IS A C.A.D. GENERATED DRAWING DO NOT MAKE MANUAL REVISIONS TO MASTER.

ISSUE NUMBER

ORIGINAL

1

**Contact Code 555** 

Contact Code 556

**Contact Code 558** 

**Contact Code 559** 

**Contact Code 560** 

INSULATOR MATERIAL: THERMOPLASTIC POLYESTER, UL 94V-0 CONTACT MATERIAL; COPPER, NICKEL, TIN ALLOY CA-725 CONTACT PLATING: GOLD ON THE MATING AREA, TIN-LEAD

ON THE CONTACT TAILS, NICKEL UNDERPLATE

346/396 SERIES CARD EDGE CONNECTOR CONTACT CODE 555,556,558,559,560 DIMENSIONS

YOUR CONNECTION TO QUALITY & SERVICE

**EDAC INC** TORONTO, ONTARIO CANADA

THESE DRAWINGS AND SPECIFICATIONS ARE THE PROPERTY OF EDAC INC.,AND SHALL NOT BE REPRODUCED, OR COPIED OR USED AS THE BASIS FOR THE MANUFACTURE OR SALE OF APPARATUS WITHOUT WRITTEN PERMISSION.