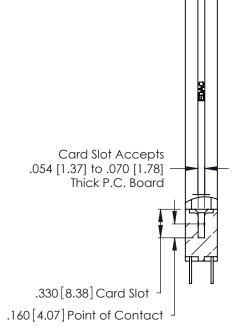

Contact Dimensions: 500-Wire Hole .050x.025 (1.27x0.64) - Tail LG. =.260 (6.60) .125 (3.18) Contact Spacing x .250 (6.35) Row Spacing

INSULATOR MATERIAL: THERMOPLASTIC POLYESTER, UL 94V-0 CONTACT MATERIAL; COPPER, NICKEL, TIN\_ALLOY CA-725

CONTACT PLATING: GOLD ON THE MATING AREA, TIN-LEAD ON THE CONTACT TAILS, NICKEL UNDERPLATE

THIS IS A C.A.D. GENERATED DRAWING DO NOT MAKE MANUAL REVISIONS TO MASTER.

ISSUE NUMBER ORIGINAL 1

346/396 SERIES CARD EDGE CONNECTOR PART NUMBER: 346-030-500-858