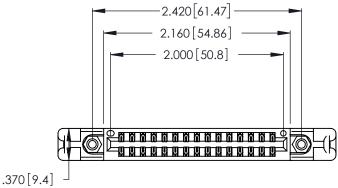

Contact Dimensions: 500-Wire Hole .050x.025 (1.27x0.64) - Tail LG. =.260 (6.60) .125 (3.18) Contact Spacing x .250 (6.35) Row Spacing

INSULATOR MATERIAL: THERMOPLASTIC POLYESTER, UL 94V-0 CONTACT MATERIAL; COPPER, NICKEL, TIN\_ALLOY CA-725

CONTACT PLATING: GOLD ON THE MATING AREA, TIN-LEAD ON THE CONTACT TAILS, NICKEL UNDERPLATE

THIS IS A C.A.D. GENERATED DRAWING DO NOT MAKE MANUAL REVISIONS TO MASTER.

ISSUE NUMBER ORIGINAL 1

346/396 SERIES CARD EDGE CONNECTOR PART NUMBER: 346-030-500-858