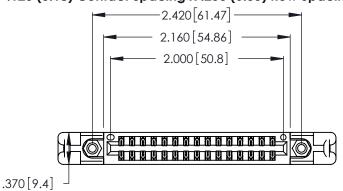

<u>Contact Dimensions:</u>
520-P.C. Tail .030x.018 (0.76x0.46) - Tail LG. = .175 (4.45) .125 (3.18) Contact Spacing x .250 (6.35) Row Spacing

- INSULATOR MATERIAL: THERMOPLASTIC POLYESTER, UL 94V-0 CONTACT MATERIAL; COPPER, NICKEL, TIN ALLOY CA-725
- CONTACT PLATING: GOLD ON THE MATING AREA, TIN-LEAD ON THE CONTACT TAILS, NICKEL UNDERPLATE

THIS IS A C.A.D. GENERATED DRAWING DO NOT MAKE MANUAL REVISIONS TO MASTER.

1

| 346/396 SERIES CARD EDGE CONNECTOR |
|------------------------------------|
| PART NUMBER: 346-030-520-258       |

**EDAC INC** TORONTO, ONTARIO CANADA