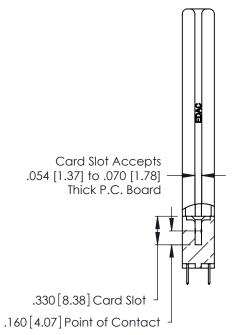

**Contact Code 560** 

INSULATOR MATERIAL: THERMOPLASTIC POLYESTER, UL 94V-0 CONTACT MATERIAL; COPPER, NICKEL, TIN ALLOY CA-725 CONTACT PLATING: GOLD ON THE MATING AREA, TIN-LEAD

ON THE CONTACT TAILS, NICKEL UNDERPLATE

346/396 SERIES CARD EDGE CONNECTOR CONTACT CODE 555,556,558,559,560 DIMENSIONS

YOUR CONNECTION TO QUALITY & SERVICE

**EDAC INC** TORONTO, ONTARIO CANADA

THESE DRAWINGS AND SPECIFICATIONS ARE THE PROPERTY OF EDAC INC.,AND SHALL NOT BE REPRODUCED, OR COPIED OR USED AS THE BASIS FOR THE MANUFACTURE OR SALE OF APPARATUS WITHOUT WRITTEN PERMISSION.