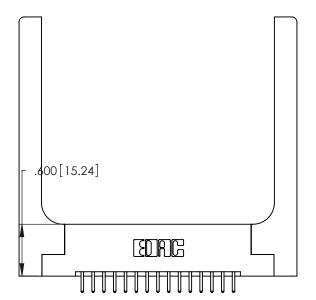

THIS IS A C.A.D. GENERATED DRAWING DO NOT MAKE MANUAL REVISIONS TO MASTER.

1

| 346/396 SERIES CARD EDGE CONNECTOR |
|------------------------------------|
| PART NUMBER: 346-030-520-258       |

**EDAC INC** TORONTO, ONTARIO CANADA

THESE DRAWINGS AND SPECIFICATIONS ARE THE PROPERTY OF EDAC INC.,AND SHALL NOT BE REPRODUCED, OR COPIED OR USED AS THE BASIS FOR THE MANUFACTURE OR SALE OF APPARATUS WITHOUT WRITTEN PERMISSION.

| ACAD REFERENCE NO. |             | 346-ENG-MASTER |           |
|--------------------|-------------|----------------|-----------|
| DRAWN:             | J.LEE       | DATE: AF       | PR. 22/09 |
| CHECKED:           |             | DATE:          |           |
| SCALE:             | N.T.S       | SHEET          | OF 2      |
| DRAWING N          | IUMBER      |                | ISSUE     |
| 346                | -ENG-MASTER |                | 1         |
|                    |             |                | I         |