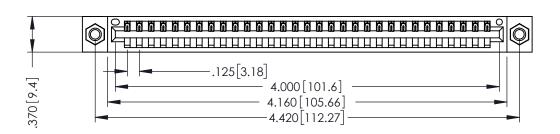

THIS IS A C.A.D. GENERATED DRAWING DO NOT MAKE MANUAL REVISIONS TO MASTER.

ISSUE NUMBER

ORIGINAL

1

.330 [8.38] Slot Depth .160 [4.06] Point of Contact

SECTION A-A

346-ENG-MASTER

EDRG .250 [6.35] .260[6.6]-4.685[119]

> 346/396 SERIES CARD EDGE CONNECTOR PART NUMBER: 346-031-500-607

YOUR CONNECTION TO QUALITY & SERVICE

**EDAC INC** TORONTO, ONTARIO CANADA

THESE DRAWINGS AND SPECIFICATIONS ARE THE PROPERTY OF EDAC INC., AND SHALL NOT BE REPRODUCED, OR COPIED OR USED AS THE BASIS FOR THE MANUFACTURE OR SALE OF APPARATUS WITHOUT WRITTEN PERMISSION.