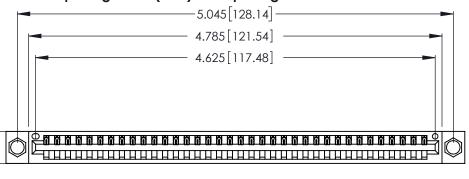

346/396 SERIES CARD EDGE CONNECTOR PART NUMBER: 346-036-500-104

**EDAC INC** TORONTO, ONTARIO CANADA

THESE DRAWINGS AND SPECIFICATIONS ARE THE PROPERTY OF EDAC INC.,AND SHALL NOT BE REPRODUCED, OR COPIED OR USED AS THE BASIS FOR THE MANUFACTURE OR SALE OF APPARATUS WITHOUT WRITTEN PERMISSION.

<u>Contact Dimensions:</u>
500-Wire Hole .050x.025 (1.27x0.64) - Tail LG. =.260 (6.60)
.125 (3.18) Contact Spacing x .250 (6.35) Row Spacing

.370 [9.4]

THIS IS A C.A.D. GENERATED DRAWING DO NOT MAKE MANUAL REVISIONS TO MASTER.

Card Slot Accepts .054 [1.37] to .070 [1.78] Thick P.C. Board .330 [8.38] Card Slot .160 [4.07] Point of Contact

- INSULATOR MATERIAL: THERMOPLASTIC POLYESTER, UL 94V-0 CONTACT MATERIAL; COPPER, NICKEL, TIN ALLOY CA-725
- CONTACT PLATING: GOLD ON THE MATING AREA, TIN-LEAD ON THE CONTACT TAILS, NICKEL UNDERPLATE