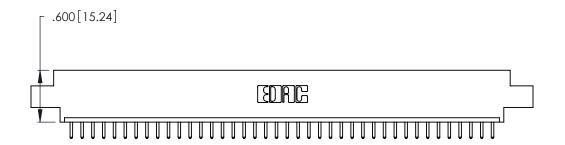

<u>Contact Dimensions:</u>
520-P.C. Tail .030x.018 (0.76x0.46) - Tail LG. = .175 (4.45)
.125 (3.18) Contact Spacing x .250 (6.35) Row Spacing -5.545[140.84] 5.285 [134.24] 5.125[130.18] -

THIS IS A C.A.D. GENERATED DRAWING DO NOT MAKE MANUAL REVISIONS TO MASTER.

1

Card Slot Accepts .054 [1.37] to .070 [1.78] Thick P.C. Board .330 [8.38] Card Slot .160 [4.07] Point of Contact

INSULATOR MATERIAL: THERMOPLASTIC POLYESTER, UL 94V-0 CONTACT MATERIAL; COPPER, NICKEL, TIN\_ALLOY CA-725

.370 [9.4]

CONTACT PLATING: GOLD ON THE MATING AREA, TIN-LEAD ON THE CONTACT TAILS, NICKEL UNDERPLATE

346/396 SERIES CARD EDGE CONNECTOR PART NUMBER: 346-040-520-608

YOUR CONNECTION TO QUALITY & SERVICE

**EDAC INC** TORONTO, ONTARIO CANADA