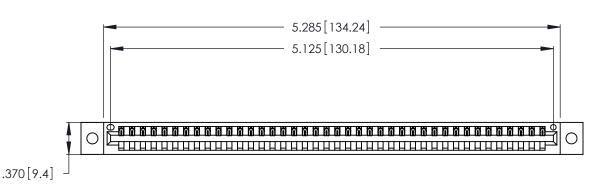

<u>Contact Dimensions:</u>
522-P.C. Tail .025 Sq. (0.64 Sq.) - Tail LG. =.440 (11.18)
.125 (3.18) Contact Spacing x .250 (6.35) Row Spacing

THIS IS A C.A.D. GENERATED DRAWING DO NOT MAKE MANUAL REVISIONS TO MASTER.

.600 [15.24] 

- INSULATOR MATERIAL: THERMOPLASTIC POLYESTER, UL 94V-0 CONTACT MATERIAL; COPPER, NICKEL, TIN ALLOY CA-725
- CONTACT PLATING: GOLD ON THE MATING AREA, TIN-LEAD ON THE CONTACT TAILS, NICKEL UNDERPLATE

346/396 SERIES CARD EDGE CONNECTOR PART NUMBER: 346-040-522-602

**EDAC INC** TORONTO, ONTARIO CANADA

THESE DRAWINGS AND SPECIFICATIONS ARE THE PROPERTY OF EDAC INC., AND SHALL NOT BE REPRODUCED, OR COPIED OR USED AS THE BASIS FOR THE MANUFACTURE OR SALE OF APPARATUS WITHOUT WRITTEN PERMISSION.