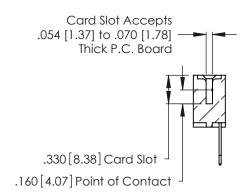

THIS IS A C.A.D. GENERATED DRAWING DO NOT MAKE MANUAL REVISIONS TO MASTER.

ISSUE NUMBER

ORIGINAL

1

**Contact Code 555** 

Contact Code 556

**Contact Code 558** 

**Contact Code 559** 

**Contact Code 560** 

INSULATOR MATERIAL: THERMOPLASTIC POLYESTER, UL 94V-0 CONTACT MATERIAL; COPPER, NICKEL, TIN ALLOY CA-725 CONTACT PLATING: GOLD ON THE MATING AREA, TIN-LEAD

ON THE CONTACT TAILS, NICKEL UNDERPLATE

346/396 SERIES CARD EDGE CONNECTOR CONTACT CODE 555,556,558,559,560 DIMENSIONS

YOUR CONNECTION TO QUALITY & SERVICE

**EDAC INC** TORONTO, ONTARIO CANADA

THESE DRAWINGS AND SPECIFICATIONS ARE THE PROPERTY OF EDAC INC.,AND SHALL NOT BE REPRODUCED, OR COPIED OR USED AS THE BASIS FOR THE MANUFACTURE OR SALE OF APPARATUS WITHOUT WRITTEN PERMISSION.