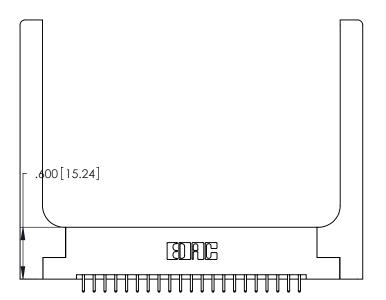

Card Slot Accepts .054 [1.37] to .070 [1.78] Thick P.C. Board

.330 [8.38] Card Slot .160 [4.07] Point of Contact ISSUE NUMBER

1

ORIGINAL

346/396 SERIES CARD EDGE CONNECTOR PART NUMBER: 346-042-521-258

YOUR CONNECTION TO QUALITY & SERVICE