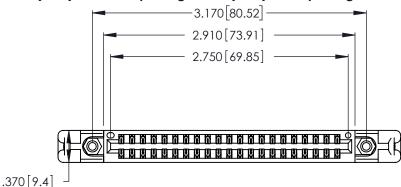

Contact Dimensions: 521-P.C. Tail .025 Sq. (0.64 Sq.) - Tail LG. =.150 (3.81) .125 (3.18) Contact Spacing x .250 (6.35) Row Spacing

THIS IS A C.A.D. GENERATED DRAWING DO NOT MAKE MANUAL REVISIONS TO MASTER.

Card Slot Accepts .054 [1.37] to .070 [1.78] Thick P.C. Board

.330 [8.38] Card Slot .160 [4.07] Point of Contact ISSUE NUMBER

1

ORIGINAL

346/396 SERIES CARD EDGE CONNECTOR PART NUMBER: 346-042-521-258

YOUR CONNECTION TO QUALITY & SERVICE