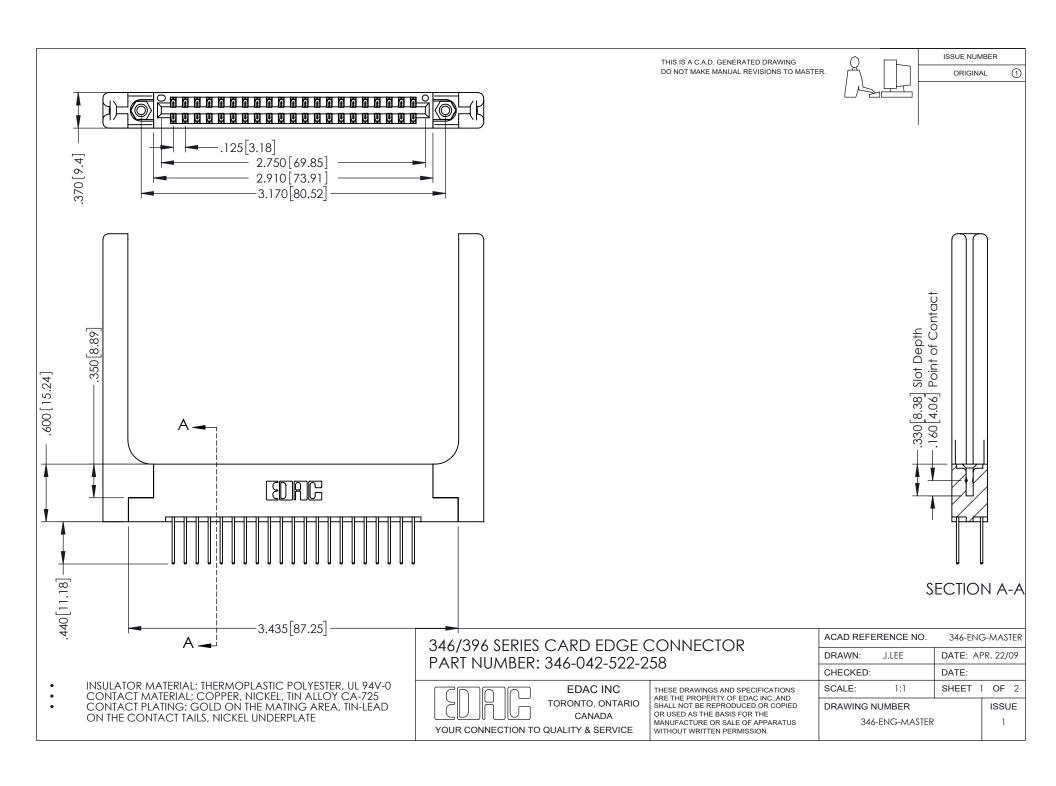

## **Contact Code 556**

INSULATOR MATERIAL: THERMOPLASTIC POLYESTER, UL 94V-0 CONTACT MATERIAL; COPPER, NICKEL, TIN ALLOY CA-725 CONTACT PLATING: GOLD ON THE MATING AREA, TIN-LEAD

ON THE CONTACT TAILS, NICKEL UNDERPLATE

## 346/396 SERIES CARD EDGE CONNECTOR CONTACT CODE 555,556,558,559,560 DIMENSIONS

YOUR CONNECTION TO QUALITY & SERVICE

**EDAC INC** TORONTO, ONTARIO CANADA

THESE DRAWINGS AND SPECIFICATIONS ARE THE PROPERTY OF EDAC INC.,AND SHALL NOT BE REPRODUCED, OR COPIED OR USED AS THE BASIS FOR THE MANUFACTURE OR SALE OF APPARATUS WITHOUT WRITTEN PERMISSION.