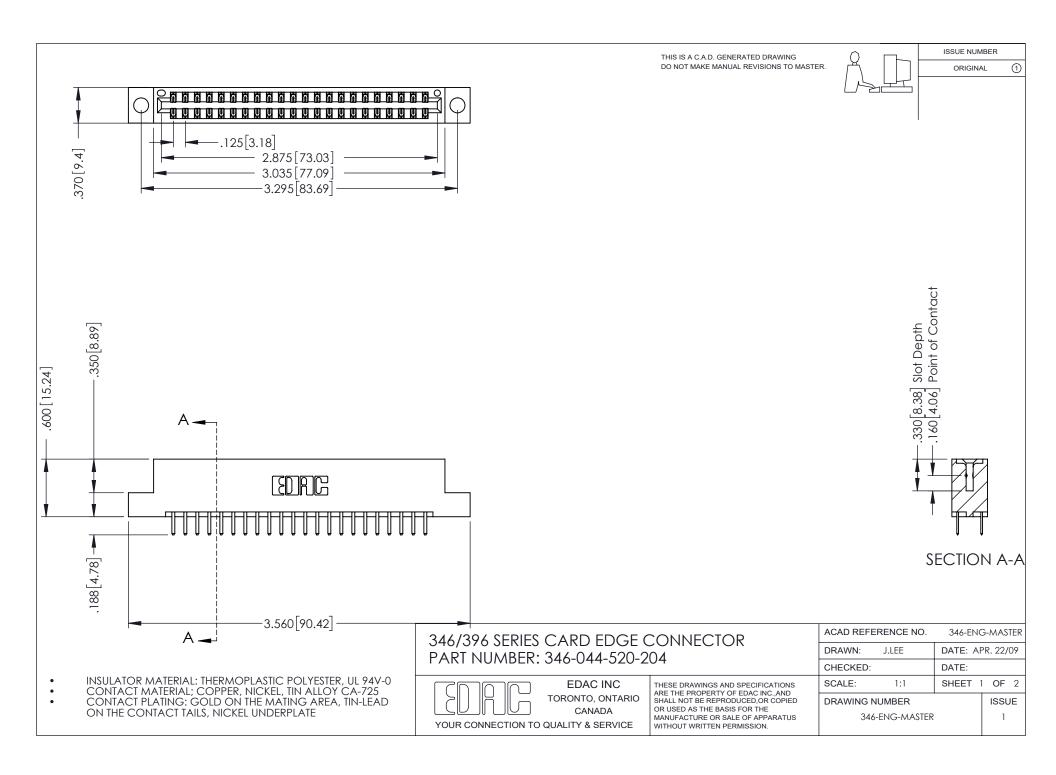

## **Contact Code 556**

INSULATOR MATERIAL: THERMOPLASTIC POLYESTER, UL 94V-0 CONTACT MATERIAL; COPPER, NICKEL, TIN ALLOY CA-725 CONTACT PLATING: GOLD ON THE MATING AREA, TIN-LEAD

ON THE CONTACT TAILS, NICKEL UNDERPLATE

## 346/396 SERIES CARD EDGE CONNECTOR CONTACT CODE 555,556,558,559,560 DIMENSIONS

YOUR CONNECTION TO QUALITY & SERVICE

**EDAC INC** TORONTO, ONTARIO CANADA

THESE DRAWINGS AND SPECIFICATIONS ARE THE PROPERTY OF EDAC INC.,AND SHALL NOT BE REPRODUCED, OR COPIED OR USED AS THE BASIS FOR THE MANUFACTURE OR SALE OF APPARATUS WITHOUT WRITTEN PERMISSION.