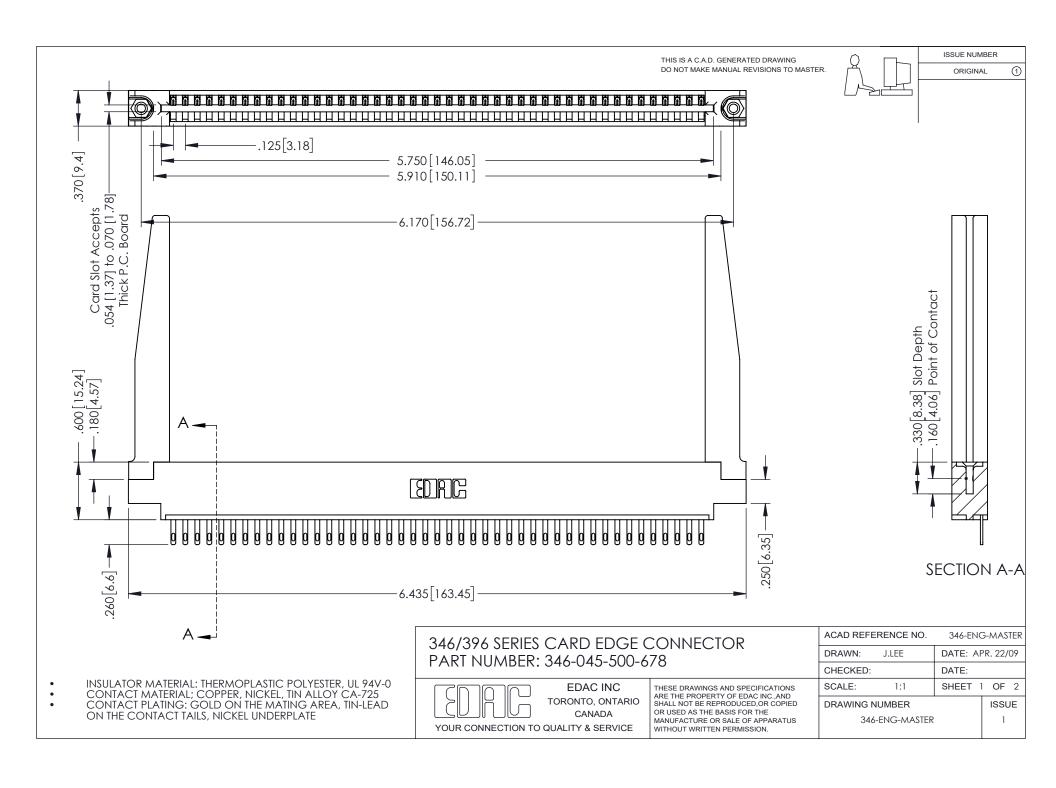

## **Contact Code 556**

INSULATOR MATERIAL: THERMOPLASTIC POLYESTER, UL 94V-0 CONTACT MATERIAL; COPPER, NICKEL, TIN ALLOY CA-725 CONTACT PLATING: GOLD ON THE MATING AREA, TIN-LEAD

ON THE CONTACT TAILS, NICKEL UNDERPLATE

## 346/396 SERIES CARD EDGE CONNECTOR CONTACT CODE 555,556,558,559,560 DIMENSIONS

YOUR CONNECTION TO QUALITY & SERVICE

**EDAC INC** TORONTO, ONTARIO CANADA

THESE DRAWINGS AND SPECIFICATIONS ARE THE PROPERTY OF EDAC INC.,AND SHALL NOT BE REPRODUCED, OR COPIED OR USED AS THE BASIS FOR THE MANUFACTURE OR SALE OF APPARATUS WITHOUT WRITTEN PERMISSION.