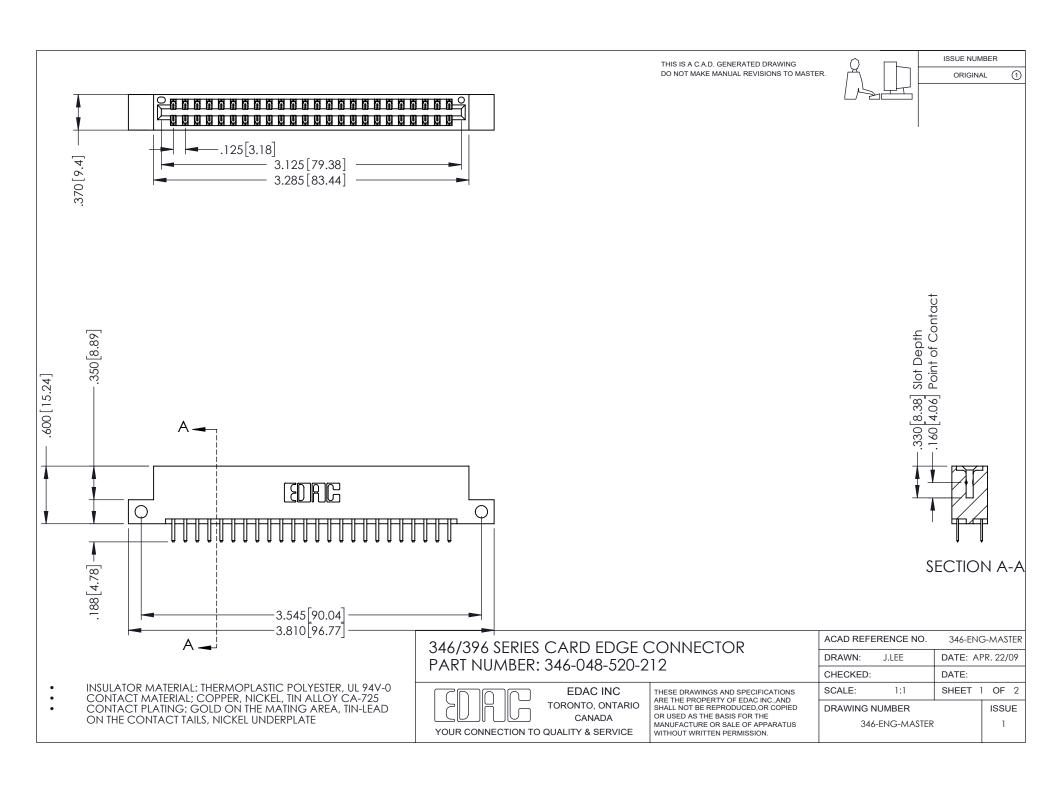

ISSUE NUMBER ORIGINAL 1

## **Contact Code 555**

## **Contact Code 556**

INSULATOR MATERIAL: THERMOPLASTIC POLYESTER, UL 94V-0 CONTACT MATERIAL; COPPER, NICKEL, TIN ALLOY CA-725 CONTACT PLATING: GOLD ON THE MATING AREA, TIN-LEAD

ON THE CONTACT TAILS, NICKEL UNDERPLATE

## 346/396 SERIES CARD EDGE CONNECTOR CONTACT CODE 555,556,558,559,560 DIMENSIONS

YOUR CONNECTION TO QUALITY & SERVICE

**EDAC INC** TORONTO, ONTARIO CANADA

THESE DRAWINGS AND SPECIFICATIONS ARE THE PROPERTY OF EDAC INC.,AND SHALL NOT BE REPRODUCED, OR COPIED OR USED AS THE BASIS FOR THE MANUFACTURE OR SALE OF APPARATUS WITHOUT WRITTEN PERMISSION.

|  | ACAD REFERENCE NO. | 346-ENG-MASTER   |
|--|--------------------|------------------|
|  | DRAWN: J.LEE       | DATE: APR. 22/09 |
|  | CHECKED:           | DATE:            |
|  | SCALE: 1:1         | SHEET 2 OF 2     |
|  | DRAWING NUMBER     | ISSUE            |
|  | 346-ENG-MASTER     | 1                |