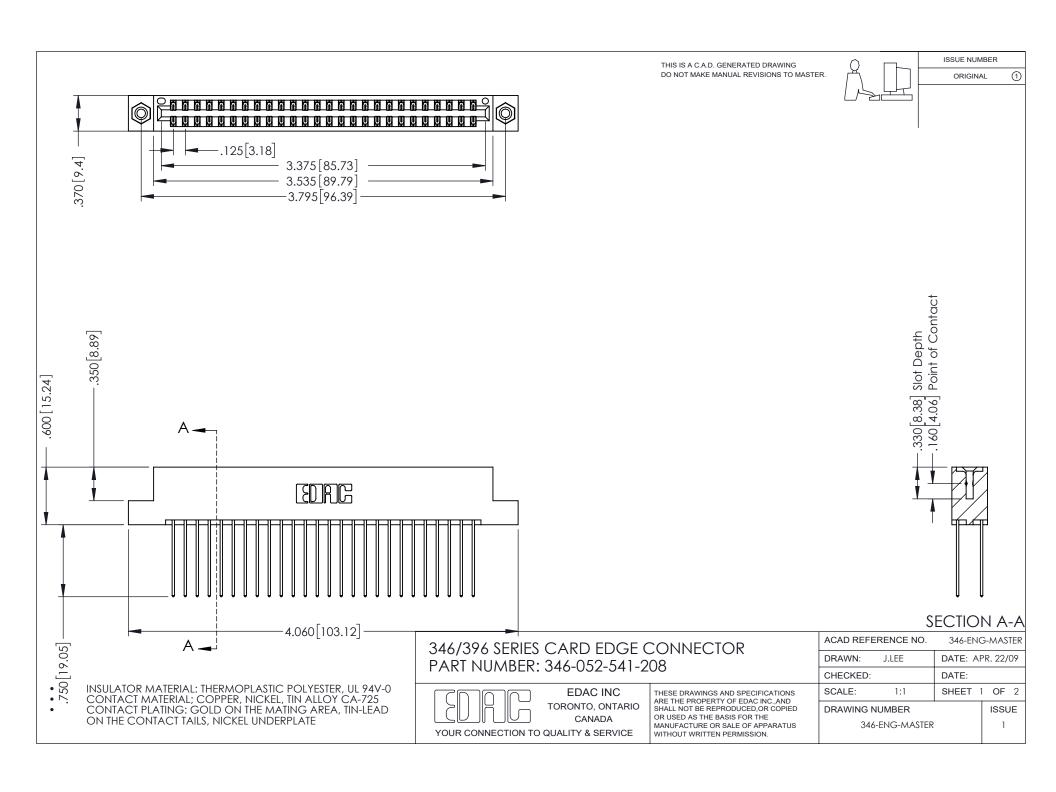

THIS IS A C.A.D. GENERATED DRAWING DO NOT MAKE MANUAL REVISIONS TO MASTER.

ORIGINAL 1

ISSUE NUMBER

**Contact Code 555** 

**Contact Code 556** 

INSULATOR MATERIAL: THERMOPLASTIC POLYESTER, UL 94V-0 CONTACT MATERIAL; COPPER, NICKEL, TIN ALLOY CA-725 CONTACT PLATING: GOLD ON THE MATING AREA, TIN-LEAD

ON THE CONTACT TAILS, NICKEL UNDERPLATE

## 346/396 SERIES CARD EDGE CONNECTOR CONTACT CODE 555,556,558,559,560 DIMENSIONS

YOUR CONNECTION TO QUALITY & SERVICE

**EDAC INC** TORONTO, ONTARIO CANADA

THESE DRAWINGS AND SPECIFICATIONS ARE THE PROPERTY OF EDAC INC.,AND SHALL NOT BE REPRODUCED, OR COPIED OR USED AS THE BASIS FOR THE MANUFACTURE OR SALE OF APPARATUS WITHOUT WRITTEN PERMISSION.