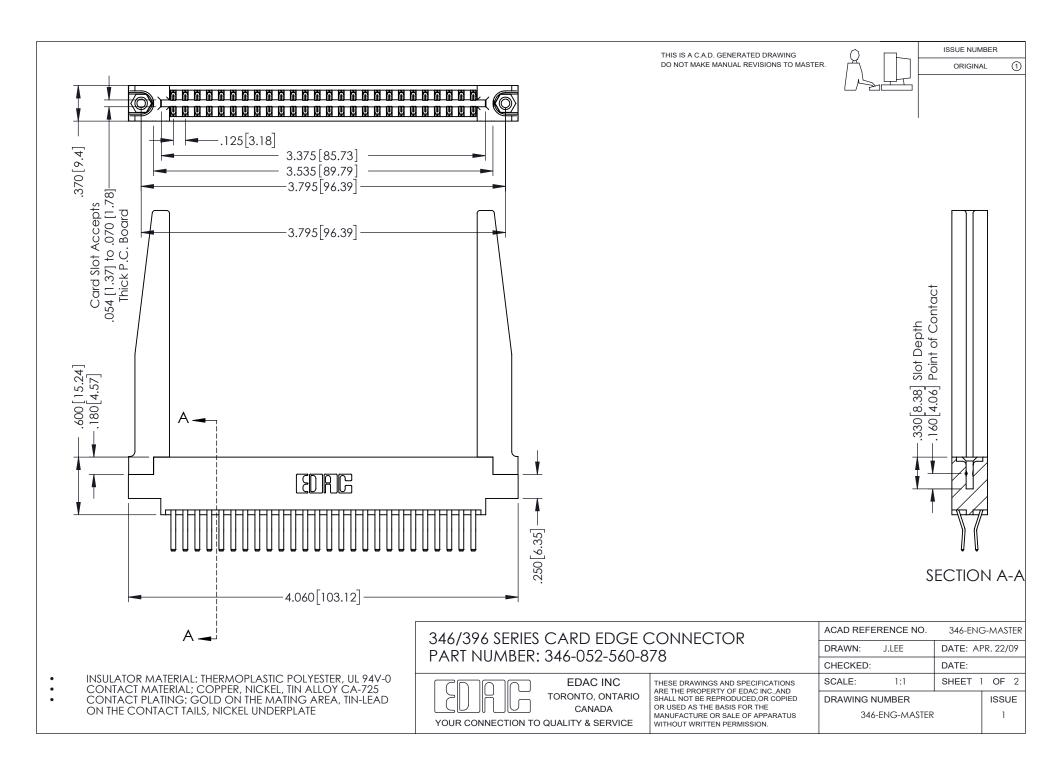

## **Contact Code 556**

INSULATOR MATERIAL: THERMOPLASTIC POLYESTER, UL 94V-0 CONTACT MATERIAL; COPPER, NICKEL, TIN ALLOY CA-725 CONTACT PLATING: GOLD ON THE MATING AREA, TIN-LEAD

ON THE CONTACT TAILS, NICKEL UNDERPLATE