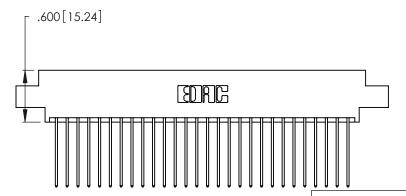

346/396 SERIES CARD EDGE CONNECTOR PART NUMBER: 346-056-541-804

**EDAC INC** TORONTO, ONTARIO CANADA

THESE DRAWINGS AND SPECIFICATIONS ARE THE PROPERTY OF EDAC INC.,AND SHALL NOT BE REPRODUCED, OR COPIED OR USED AS THE BASIS FOR THE MANUFACTURE OR SALE OF APPARATUS WITHOUT WRITTEN PERMISSION.