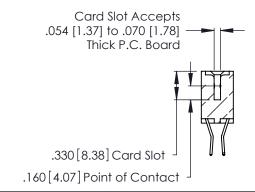

THIS IS A C.A.D. GENERATED DRAWING DO NOT MAKE MANUAL REVISIONS TO MASTER.

ISSUE NUMBER

ORIGINAL

1

**Contact Code 555** 

Contact Code 556

**Contact Code 558** 

**Contact Code 559** 

**Contact Code 560** 

INSULATOR MATERIAL: THERMOPLASTIC POLYESTER, UL 94V-0 CONTACT MATERIAL; COPPER, NICKEL, TIN ALLOY CA-725 CONTACT PLATING: GOLD ON THE MATING AREA, TIN-LEAD ON THE CONTACT TAILS, NICKEL UNDERPLATE

346/396 SERIES CARD EDGE CONNECTOR CONTACT CODE 555,556,558,559,560 DIMENSIONS

YOUR CONNECTION TO QUALITY & SERVICE

**EDAC INC** TORONTO, ONTARIO CANADA

THESE DRAWINGS AND SPECIFICATIONS ARE THE PROPERTY OF EDAC INC.,AND SHALL NOT BE REPRODUCED, OR COPIED OR USED AS THE BASIS FOR THE MANUFACTURE OR SALE OF APPARATUS WITHOUT WRITTEN PERMISSION.

|   | ACAD REFERENCE NO. | 346-ENG-MASTER   |
|---|--------------------|------------------|
| 5 | DRAWN: J.LEE       | DATE: APR. 22/09 |
|   | CHECKED:           | DATE:            |
|   | SCALE: 1:1         | SHEET 2 OF 2     |
|   | DRAWING NUMBER     | ISSUE            |
|   | 346-ENG-MASTER     | 1 1              |