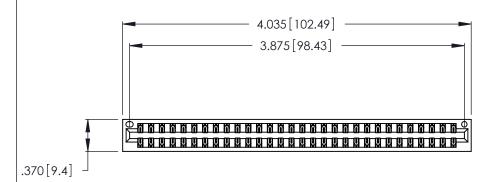

| 346/396 SERIES CARD EDGE CONNECTOR |
|------------------------------------|
| PART NUMBER: 346-060-560-201       |

**EDAC INC** TORONTO, ONTARIO CANADA

THESE DRAWINGS AND SPECIFICATIONS ARE THE PROPERTY OF EDAC INC., AND SHALL NOT BE REPRODUCED, OR COPIED OR USED AS THE BASIS FOR THE MANUFACTURE OR SALE OF APPARATUS WITHOUT WRITTEN PERMISSION.

| ACAD REFERENCE NO. | 346-ENG-MASTER   |
|--------------------|------------------|
| DRAWN: J.LEE       | DATE: APR. 22/09 |
| CHECKED:           | DATE:            |
| SCALE: N.T.S       | SHEET 1 OF 2     |
| DRAWING NUMBER     | ISSUE            |
| 346-ENG-MASTER     | 1                |