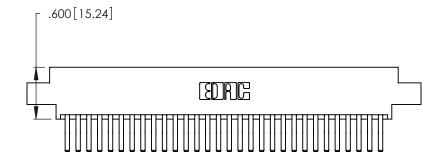

Contact Dimensions:
560-Extender Board Bend (Code 523 Contacts)
See Sheet 2 for Contact Code 555, 556, 558, 559, 560 Dimensions

.370 [9.4]

-4.295[109.09]-4.035[102.49] -3.875 [98.43] — 

THIS IS A C.A.D. GENERATED DRAWING DO NOT MAKE MANUAL REVISIONS TO MASTER.

1

Card Slot Accepts .054 [1.37] to .070 [1.78] Thick P.C. Board .330 [8.38] Card Slot .160 [4.07] Point of Contact

- INSULATOR MATERIAL: THERMOPLASTIC POLYESTER, UL 94V-0 CONTACT MATERIAL; COPPER, NICKEL, TIN ALLOY CA-725 CONTACT PLATING: GOLD ON THE MATING AREA, TIN-LEAD
- ON THE CONTACT TAILS, NICKEL UNDERPLATE

| 346/396 SERIES CARD EDGE CONNECTOR |
|------------------------------------|
| PART NUMBER: 346-060-560-807       |

YOUR CONNECTION TO QUALITY & SERVICE

**EDAC INC** TORONTO, ONTARIO CANADA

THESE DRAWINGS AND SPECIFICATIONS ARE THE PROPERTY OF EDAC INC., AND SHALL NOT BE REPRODUCED,OR COPIED OR USED AS THE BASIS FOR THE MANUFACTURE OR SALE OF APPARATUS WITHOUT WRITTEN PERMISSION.