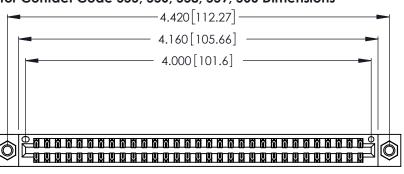

346/396 SERIES CARD EDGE CONNECTOR CONTACT CODE 555,556,558,559,560 DIMENSIONS

YOUR CONNECTION TO QUALITY & SERVICE

**EDAC INC** TORONTO, ONTARIO CANADA

THESE DRAWINGS AND SPECIFICATIONS ARE THE PROPERTY OF EDAC INC.,AND SHALL NOT BE REPRODUCED, OR COPIED OR USED AS THE BASIS FOR THE MANUFACTURE OR SALE OF APPARATUS WITHOUT WRITTEN PERMISSION.