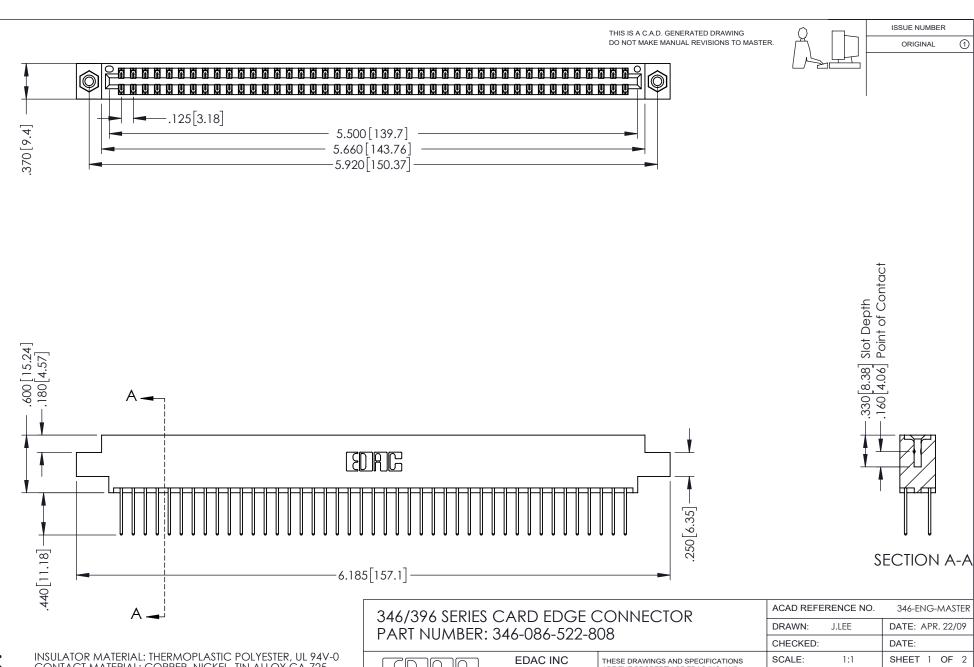

INSULATOR MATERIAL: THERMOPLASTIC POLYESTER, UL 94V-0 CONTACT MATERIAL; COPPER, NICKEL, TIN ALLOY CA-725 CONTACT PLATING: GOLD ON THE MATING AREA, TIN-LEAD ON THE CONTACT TAILS, NICKEL UNDERPLATE

TORONTO, ONTARIO CANADA YOUR CONNECTION TO QUALITY & SERVICE

ARE THE PROPERTY OF EDAC INC., AND SHALL NOT BE REPRODUCED, OR COPIED OR USED AS THE BASIS FOR THE MANUFACTURE OR SALE OF APPARATUS WITHOUT WRITTEN PERMISSION.

| DRAWN: J.LEE   | DATE: APR. 22/09 |
|----------------|------------------|
| CHECKED:       | DATE:            |
| SCALE: 1:1     | SHEET 1 OF 2     |
| DRAWING NUMBER | ISSUE            |
|                |                  |

346-ENG-MASTER

ORIGINAL 1

ISSUE NUMBER

.120[3.05] .095[2.41] .170 [4.33] .245 [6.22] .125(3.18) to .210(5.33) .125(3.18) to .210(5.33) Outside Tails **Outside Tails** .045(1.14) to .060(1.52) .125(3.18) to .210(5.33) Between Tails Outside Tails