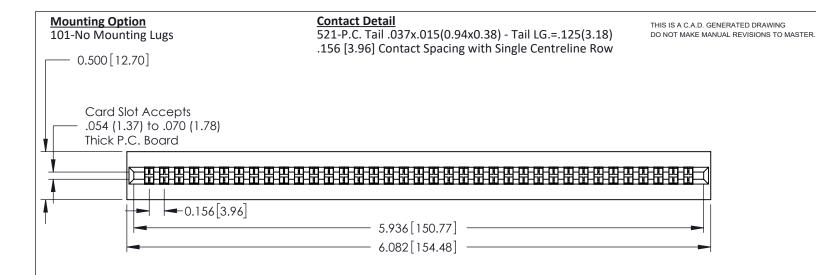

304 FNG MASTER

ISSUE NUMBER

ORIGINAL

**See Accompanying Pages for: Mounting Options** 

306 / 316 / 356 Card Edge Connector Part Number: 356-037-521-101

YOUR CONNECTION TO QUALITY & SERVICE

**EDAC INC** TORONTO, ONTARIO CANADA