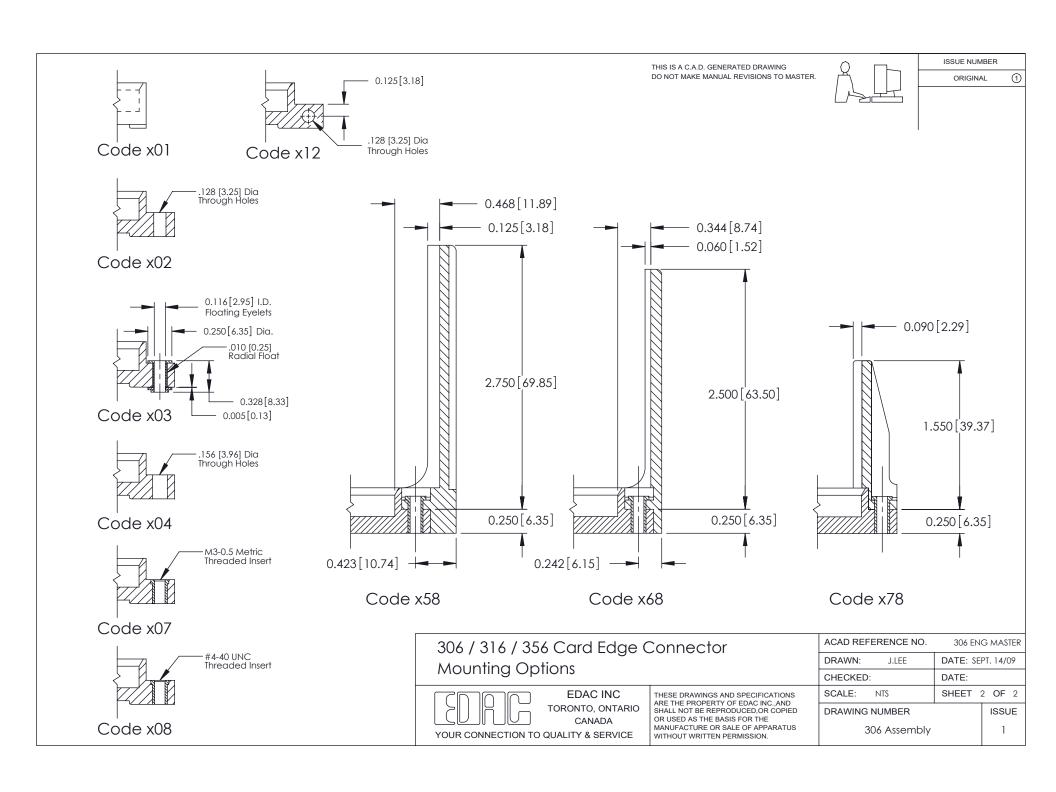

304 FNG MASTER

ISSUE NUMBER

ORIGINAL

**See Accompanying Pages for: Mounting Options** 

306 / 316 / 356 Card Edge Connector Part Number: 356-037-521-101

YOUR CONNECTION TO QUALITY & SERVICE

**EDAC INC** TORONTO, ONTARIO CANADA

THESE DRAWINGS AND SPECIFICATIONS ARE THE PROPERTY OF EDAC INC.,AND SHALL NOT BE REPRODUCED, OR COPIED OR USED AS THE BASIS FOR THE MANUFACTURE OR SALE OF APPARATUS WITHOUT WRITTEN PERMISSION.

|  | ACAD REFERENCE NO. | SOO EINO WINSTER  |
|--|--------------------|-------------------|
|  | DRAWN: J.LEE       | DATE: SEPT. 14/09 |
|  | CHECKED:           | DATE:             |
|  | SCALE: NTS         | SHEET 1 OF 2      |
|  | DRAWING NUMBER     | ISSUE             |
|  | 306 Assembly       | 1                 |

ACAD REFERENCE NO