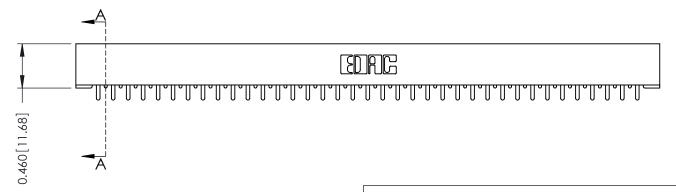

304 FNG MASTER

ISSUE NUMBER

ORIGINAL

**See Accompanying Pages for: Mounting Options** 

306 / 316 / 356 Card Edge Connector Part Number: 356-037-521-101

YOUR CONNECTION TO QUALITY & SERVICE

**EDAC INC** TORONTO, ONTARIO CANADA