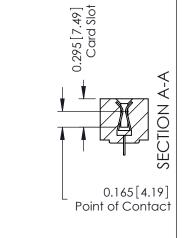

304 FNG MASTER

ISSUE NUMBER

ORIGINAL

**See Accompanying Pages for: Mounting Options** 

306 / 316 / 356 Card Edge Connector Part Number: 356-037-521-101

YOUR CONNECTION TO QUALITY & SERVICE

**EDAC INC** TORONTO, ONTARIO CANADA