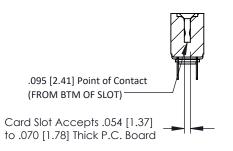

Mounting Option
.116 (2.95) I.D. Floating Eyelets

**Contact Detail** 

PC Tail .023x.013(0.58x0.33) - Tail LG=.213(5.41) .156 [3.96] Contact Spacing x .200 [5.08] Row Spacing THIS IS A C.A.D. GENERATED DRAWING DO NOT MAKE MANUAL REVISIONS TO MAS A