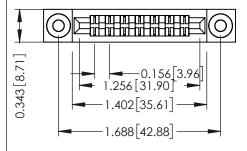

Mounting Option
.116 (2.95) I.D. Floating Eyelets

**Contact Detail** 

PC Tail .023x.013(0.58x0.33) - Tail LG=.213(5.41) .156 [3.96] Contact Spacing x .200 [5.08] Row Spacing THIS IS A C.A.D. GENERATED DRAWING DO NOT MAKE MANUAL REVISIONS TO MAS A