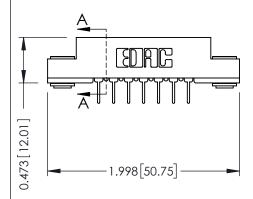

## SECTION A-A

307 ENG MASTER
DATE: AUG. 11/09

SHEET 1 OF 3

J.LEE

307 Assembly

NTS

| 307 / 357 Card Edge Connector<br>Part Number: 357-014-524-203         |                                                                                                                                                                                                 | ACAD R |
|-----------------------------------------------------------------------|-------------------------------------------------------------------------------------------------------------------------------------------------------------------------------------------------|--------|
|                                                                       |                                                                                                                                                                                                 | DRAWN: |
|                                                                       |                                                                                                                                                                                                 | CHECKE |
| EDAC INC TORONTO, ONTARIO CANADA YOUR CONNECTION TO QUALITY & SERVICE | THESE DRAWINGS AND SPECIFICATIONS ARE THE PROPERTY OF EDAC INC.,AND SHALL NOT BE REPRODUCED,OR COPIED OR USED AS THE BASIS FOR THE MANUFACTURE OR SALE OF APPARATUS WITHOUT WRITTEN PERMISSION. | SCALE: |
|                                                                       |                                                                                                                                                                                                 | DRAWIN |