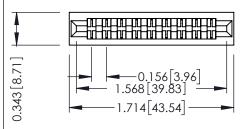

**Mounting Option** No Mounting Lugs **Contact Detail** 

Extender Board Bend (Code 422 Contacts) .156 [3.96] Contact Spacing x .200 [5.08] Row Spacing