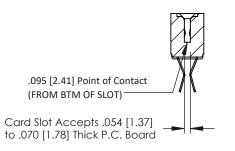

**Mounting Option** No Mounting Lugs **Contact Detail** 

Extender Board Bend (Code 422 Contacts) .156 [3.96] Contact Spacing x .200 [5.08] Row Spacing





## **See Accompanying Pages for:**

- **Contact Bend Details**
- **Mounting Options**

SECTION A-A

307 ENG MASTER DATE: AUG. 11/09

SHEET 1 OF 3



| 307 / 357 Card Edge Connector<br>Part Number: 357-018-460-201 |                                                                   | ACAD REFERENCE NO. |             |   |
|---------------------------------------------------------------|-------------------------------------------------------------------|--------------------|-------------|---|
|                                                               |                                                                   | DRAWN:             | J.LEE       | D |
|                                                               |                                                                   | CHECKED:           |             | D |
| EDAC INC TORONTO, ONTARIO CANADA                              | THESE DRAWINGS AND SPECIFICATIONS ARE TH