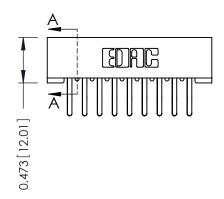

## **See Accompanying Pages for:**

- **Contact Bend Details**
- **Mounting Options**

SECTION A-A

307 ENG MASTER DATE: AUG. 11/09

SHEET 1 OF 3

| 307 / 357 Card Edge Connector<br>Part Number: 357-018-460-201 |                                                                   | ACAD REFERENCE NO. |             |   |
|---------------------------------------------------------------|-------------------------------------------------------------------|--------------------|-------------|---|
|                                                               |                                                                   | DRAWN:             | J.LEE       | D |
|                                                               |                                                                   | CHECKED:           |             | D |
| EDAC INC TORONTO, ONTARIO CANADA                              | THESE DRAWINGS AND SPECIFICATIONS ARE THE PROPERTY OF EDAC INCAND | SCALE:             | NTS         | S |
|                                                               | SHALL NOT BE REPRODUCED, OR COPIED  OR USED AS THE BASIS FOR THE  | DRAWING            | NUMBER      |   |
| YOUR CONNECTION TO QUALITY & SERV                             | MANUFACTURE OR SALE OF APPARATUS WITHOUT WRITTEN PERMISSION.      | 30                 | 07 Assembly |   |