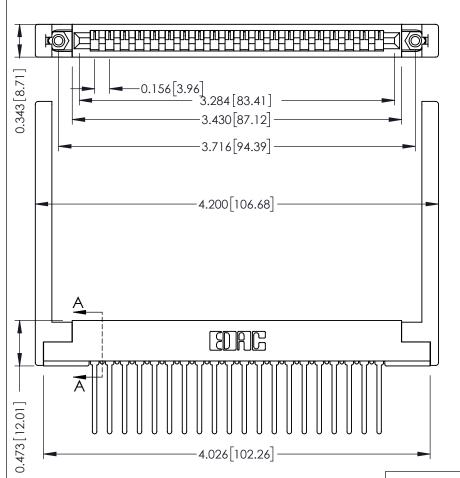

**Mounting Option** .344 (8.74) Offset Card Guides **Contact Detail** 

Wire Wrap .046x.013(1.17x0.33) - Tail LG=.708(17.98) .156 [3.96] Contact Spacing x .200 [5.08] Row Spacing

SECTION A-A

.175 [4.45] Point of Contact (FROM BTM OF SLOT)

Card Slot Accepts .054 [1.37] to .070 [1.78] Thick P.C. Board

**See Accompanying Pages for:** 

- **Contact Bend Details**
- **Mounting Options**

307 / 357 Card Edge Connector Part Number: 357-020-545-168