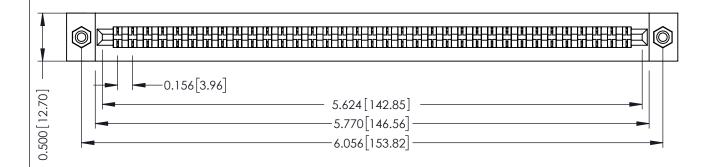

**Mounting Option** #4-40 Unified Threaded Inserts **Contact Detail** 

Wire Hole .089x.014(2.29x0.36) - Tail LG=.213(5.41) .156 [3.96] Contact Spacing x .200 [5.08] Row Spacing

THIS IS A C.A.D. GENERATED DRAWING DO NOT MAKE MANUAL REVISIONS TO MASTER.

## **SECTION A-A**

**See Accompanying Pages for:** 

- **Contact Bend Details**
- **Mounting Options**

307 / 357 Card Edge Connector Part Number: 357-035-401-108

**EDAC INC** TORONTO, ONTARIO CANADA

THESE DRAWINGS AND SPECIFICATIONS ARE THE PROPERTY OF EDAC INC.,AND SHALL NOT BE REPRODUCED, OR COPIED OR USED AS THE BASIS FOR THE MANUFACTURE OR SALE OF APPARATUS WITHOUT WRITTEN PERMISSION.