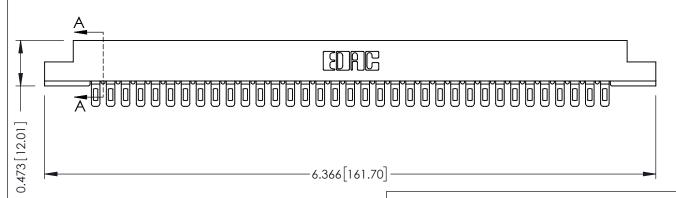

## **SECTION A-A**

**See Accompanying Pages for:** 

- **Contact Bend Details**
- **Mounting Options**

307 / 357 Card Edge Connector Part Number: 357-035-401-108

**EDAC INC** TORONTO, ONTARIO CANADA

THESE DRAWINGS AND SPECIFICATIONS ARE THE PROPERTY OF EDAC INC.,AND SHALL NOT BE REPRODUCED, OR COPIED OR USED AS THE BASIS FOR THE MANUFACTURE OR SALE OF APPARATUS WITHOUT WRITTEN PERMISSION.