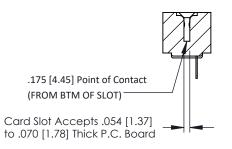

## **SECTION A-A**

**See Accompanying Pages for:** 

- **Contact Bend Details**
- **Mounting Options**

307 / 357 Card Edge Connector Part Number: 357-035-401-108

**EDAC INC** TORONTO, ONTARIO CANADA

THESE DRAWINGS AND SPECIFICATIONS ARE THE PROPERTY OF EDAC INC.,AND SHALL NOT BE REPRODUCED, OR COPIED OR USED AS THE BASIS FOR THE MANUFACTURE OR SALE OF APPARATUS WITHOUT WRITTEN PERMISSION.