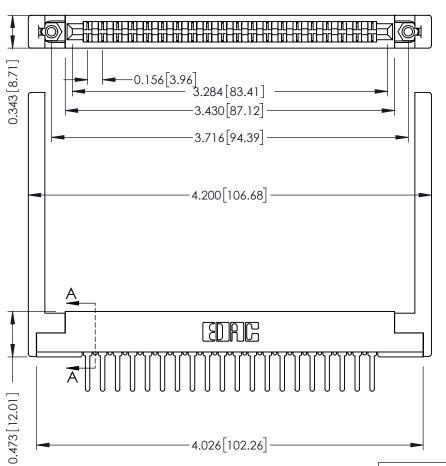

**Mounting Option** .344 (8.74) Offset Card Guides **Contact Detail** 

PC Tail .046x.013(1.17x0.33) - Tail LG=.358(9.09) .156 [3.96] Contact Spacing x .200 [5.08] Row Spacing

SECTION A-A .095 [2.41] Point of Contact (FROM BTM OF SLOT) Card Slot Accepts .054 [1.37]

to .070 [1.78] Thick P.C. Board

## **See Accompanying Pages for:**

- **Contact Bend Details**
- **Mounting Options**

307 / 357 Card Edge Connector Part Number: 357-040-522-268

| ACAD REFERENCE NO. 307 ENG MASTER |                  |
|-----------------------------------|------------------|
| DRAWN: J.LEE                      | DATE: AUG. 11/09 |
| CHECKED:                          | DATE:            |
| SCALE: NTS                        | SHEET 1 OF 3     |
| DRAWING NUMBER                    | ISSUE            |
| 307 Assembly                      | 1                |