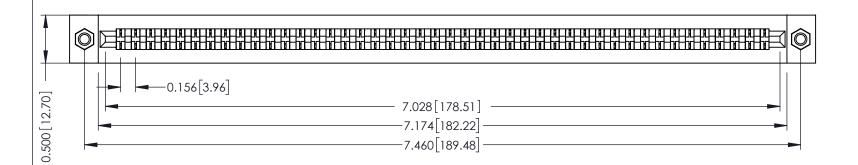

**Mounting Option** M3-0.5 Metric Threaded Inserts **Contact Detail** 

Wire Wrap .046x.014(1.17x0.36) - Tail LG=.495(12.57) .156 [3.96] Contact Spacing x .200 [5.08] Row Spacing

THIS IS A C.A.D. GENERATED DRAWING DO NOT MAKE MANUAL REVISIONS TO MASTER.

## **See Accompanying Pages for:**

- **Contact Bend Details**
- **Mounting Options**

307 / 357 Card Edge Connector Part Number: 357-044-441-107

**EDAC INC** TORONTO, ONTARIO CANADA

THESE DRAWINGS AND SPECIFICATIONS ARE THE PROPERTY OF EDAC INC.,AND SHALL NOT BE REPRODUCED, OR COPIED OR USED AS THE BASIS FOR THE MANUFACTURE OR SALE OF APPARATUS WITHOUT WRITTEN PERMISSION.