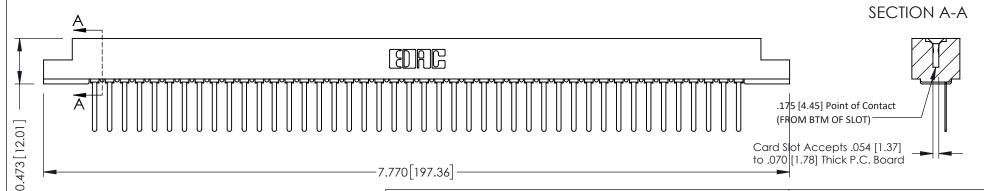

**Mounting Option** M3-0.5 Metric Threaded Inserts **Contact Detail** 

Wire Wrap .046x.014(1.17x0.36) - Tail LG=.495(12.57) .156 [3.96] Contact Spacing x .200 [5.08] Row Spacing

THIS IS A C.A.D. GENERATED DRAWING DO NOT MAKE MANUAL REVISIONS TO MASTER.

## **See Accompanying Pages for:**

- **Contact Bend Details**
- **Mounting Options**

307 / 357 Card Edge Connector Part Number: 357-044-441-107

**EDAC INC** TORONTO, ONTARIO CANADA

THESE DRAWINGS AND SPECIFICATIONS ARE THE PROPERTY OF EDAC INC.,AND SHALL NOT BE REPRODUCED, OR COPIED OR USED AS THE BASIS FOR THE MANUFACTURE OR SALE OF APPARATUS WITHOUT WRITTEN PERMISSION.