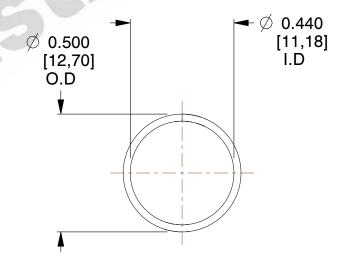

## **NOTES:**

1. Material : Spring Steel 2. Finish : Glod Irridite

3. Ends: Closed

4. Total Coils: 10.000

Sugg. Max. Deflection: 0.220 (in)
 Sugg. Max. Load: 2.300 (lbs)

7. All Drawing Dimensions are in Inches [mm]