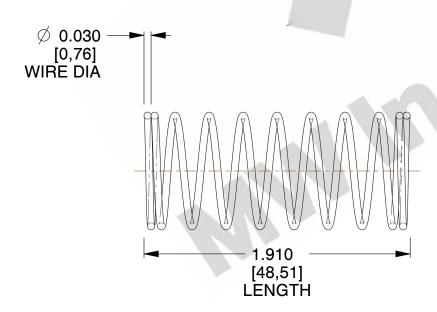

## **NOTES:**

1. Material : Spring Steel 2. Finish : Glod Irridite

3. Ends: Closed

4. Total Coils: 10.000

Sugg. Max. Deflection: 0.220 (in)
 Sugg. Max. Load: 2.300 (lbs)

7. All Drawing Dimensions are in Inches [mm]