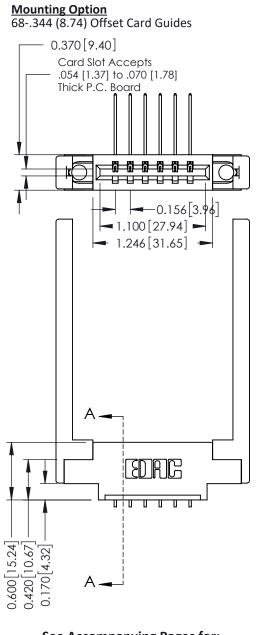

337 ENG MASTER

ACAD REFERENCE NO.

**See Accompanying Pages for:** 

**Contact Bend Details Mounting Options** 

THIS IS A C.A.D. GENERATED DRAWING DO NOT MAKE MANUAL REVISIONS TO MASTER.

ORIGINAL

Point of Contact Card Slot 0.330 [8.38] 0.160[4.06]